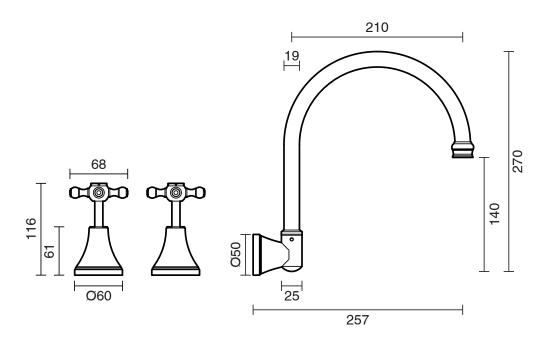

| 150 - 500 kPa                |
| Maximum Continuous Working Temperature                      | 80 deg C                     |
| Suitable for Storage Tank Hot Water                         | Yes                          |
| Suitable for Continuous Flow Hot Water                      | Yes                          |
| Suitable for Gravity Feed Hot Water                         | No                           |
| WARRANTY                                                    |                              |
| Warranty - Domestic Use                                     | 10 Years                     |
| Spare Parts & Labour                                        | 12 Months                    |
| Please refer to Warranty Page for full Terms and Conditions |                              |







Dimensions are nominal measurements only.

## **CLEANING RECOMMENDATIONS:**

We recommend the use of soapy water or approved cleaners. This product should not be cleaned with abrasive materials. Damage caused by any improper treatment is not covered by the product warranty. Refer to Warranty Conditions