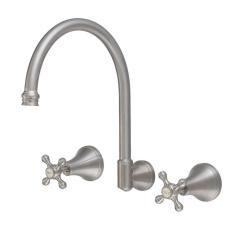

| 150 - 500 kPa                |
| Maximum Continuous Working Temperature                      | 80 deg C                     |
| Suitable for Storage Tank Hot Water                         | Yes                          |
| Suitable for Continuous Flow Hot Water                      | Yes                          |
| Suitable for Gravity Feed Hot Water                         | No                           |
| WARRANTY                                                    |                              |
| Warranty - Domestic Use                                     | 10 Years                     |
| Spare Parts & Labour                                        | 12 Months                    |
| Please refer to Warranty Page for full Terms and Conditions |                              |







Dimensions are nominal measurements only.

## **CLEANING RECOMMENDATIONS:**

We recommend the use of soapy water or approved cleaners. This product should not be cleaned with abrasive materials. Damage caused by any improper treatment is not covered by the product warranty. Refer to Warranty Conditions