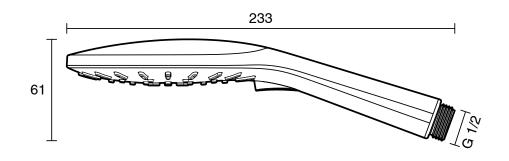

ck                         |
| Colour Finish                                               | Matte Black                   |
| Max Continuous Working Pressure (kPa)                       | 500                           |
| Max Continuous Working Temperature (deg C)                  | 60                            |
| Hot Water Unit Suitability                                  | Storage Tank; Continuous Flow |
| WARRANTY                                                    |                               |
| Warranty - Domestic Use (Years)                             | 15                            |
| Spare Parts & Labour (Years)                                | 1                             |
| Please refer to Warranty Page for full Terms and Conditions |                               |









Dimensions are nominal measurements only.

## **CLEANING RECOMMENDATIONS:**

We recommend the use of soapy water or approved cleaners. This product should not be cleaned with abrasive materials. Damage caused by any improper treatment is not covered by the product warranty. Refer to Warranty Conditions