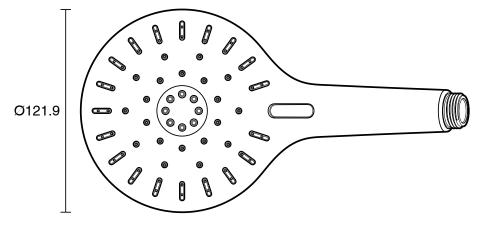

|
| Colour Finish                                               | Matte Black                   |
| Max Continuous Working Pressure (kPa)                       | 500                           |
| Max Continuous Working Temperature (deg C)                  | 60                            |
| Hot Water Unit Suitability                                  | Storage Tank; Continuous Flow |
| WARRANTY                                                    |                               |
| Warranty - Domestic Use (Years)                             | 15                            |
| Spare Parts & Labour (Years)                                | 1                             |
| Please refer to Warranty Page for full Terms and Conditions |                               |









Dimensions are nominal measurements only.

## **CLEANING RECOMMENDATIONS:**

We recommend the use of soapy water or approved cleaners. This product should not be cleaned with abrasive materials. Damage caused by any improper treatment is not covered by the product warranty. Refer to Warranty Conditions