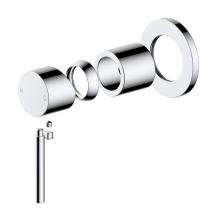

## Mizu Drift Shower Mixer Trimset Chrome 2267201

| SPECIFICATIONS                                              |                               |
|-------------------------------------------------------------|-------------------------------|
| Recommended Use                                             | Domestic;Commercial;Hotel     |
| Colour Finish                                               | Chrome                        |
| Primary Material                                            | Lead Free Brass               |
| Recommended Pressure Range                                  | 150 - 500kPa per AS3500       |
| Max Continuous Working Temperature (deg C)                  | 70                            |
| Min Continuous Working Temperature (deg C)                  | 5                             |
| Hot Water Unit Suitability                                  | Storage Tank; Continuous Flow |
| WARRANTY                                                    |                               |
| Warranty - Domestic Use (Years)                             | 10                            |
| Spare Parts & Labour (Years)                                | 1                             |
| Please refer to Warranty Page for full Terms and Conditions |                               |