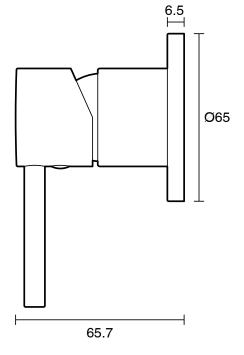

## Mizu Drift Shower Mixer Trimset Chrome 2267201

| SPECIFICATIONS                                              |                               |
|-------------------------------------------------------------|-------------------------------|
| Recommended Use                                             | Domestic;Commercial;Hotel     |
| Colour Finish                                               | Chrome                        |
| Primary Material                                            | Lead Free Brass               |
| Recommended Pressure Range                                  | 150 - 500kPa per AS3500       |
| Max Continuous Working Temperature (deg C)                  | 70                            |
| Min Continuous Working Temperature (deg C)                  | 5                             |
| Hot Water Unit Suitability                                  | Storage Tank; Continuous Flow |
| WARRANTY                                                    |                               |
| Warranty - Domestic Use (Years)                             | 10                            |
| Spare Parts & Labour (Years)                                | 1                             |
| Please refer to Warranty Page for full Terms and Conditions |                               |

Dimensions are nominal measurements only.