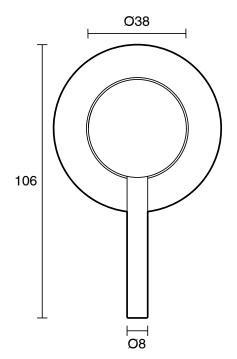

## Mizu Drift Shower Mixer Trimset Chrome 2267201

| SPECIFICATIONS                                              |                               |
|-------------------------------------------------------------|-------------------------------|
| Recommended Use                                             | Domestic;Commercial;Hotel     |
| Colour Finish                                               | Chrome                        |
| Primary Material                                            | Lead Free Brass               |
| Recommended Pressure Range                                  | 150 - 500kPa per AS3500       |
| Max Continuous Working Temperature (deg C)                  | 70                            |
| Min Continuous Working Temperature (deg C)                  | 5                             |
| Hot Water Unit Suitability                                  | Storage Tank; Continuous Flow |
| WARRANTY                                                    |                               |
| Warranty - Domestic Use (Years)                             | 10                            |
| Spare Parts & Labour (Years)                                | 1                             |
| Please refer to Warranty Page for full Terms and Conditions |                               |

Dimensions are nominal measurements only.