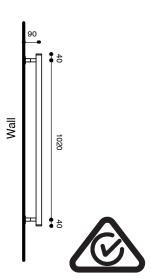

## Milli Pure Heated Towel Rail

| SPECIFICATIONS                                              |                                                           |
|-------------------------------------------------------------|-----------------------------------------------------------|
| Recommended Use                                             | Domestic, Hotel & Commercial                              |
| Material                                                    | Copper Tube with Brass Fittings                           |
| Colour/Finish Options                                       | Chrome, Matte Black,<br>Brushed Nickel, Brushed Gunmetal  |
| Electrical Connection                                       | Plug-in or Hardwired                                      |
| Heating Method                                              | Water Filled                                              |
| Power Entry                                                 | Bottom Wall Mount of Unit - Left or Right leg             |
| Power Wattage                                               | 800x500 70W<br>800x800 and 1100x500 100W<br>1100x800 150W |
| Voltage                                                     | 240V                                                      |
| IP Rating                                                   | IPX3 Plug In<br>IPX5 Hardwired                            |
| Standard                                                    | AS/NZS: 3350                                              |
| WARRANTY                                                    |                                                           |
| Warranty - Domestic Use                                     | 7 Years                                                   |
| Heating Elements                                            | 3 Years                                                   |
| Spare Parts & Labour                                        | 12 Months                                                 |
| Please refer to Warranty Page for full Terms and Conditions |                                                           |