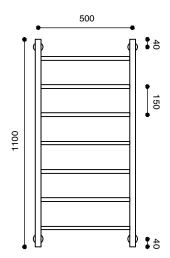

## Milli Pure Heated Towel Rail

| SPECIFICATIONS                                              |                                                           |
|-------------------------------------------------------------|-----------------------------------------------------------|
| Recommended Use                                             | Domestic, Hotel & Commercial                              |
| Material                                                    | Copper Tube with Brass Fittings                           |
| Colour/Finish Options                                       | Chrome, Matte Black,<br>Brushed Nickel, Brushed Gunmetal  |
| Electrical Connection                                       | Plug-in or Hardwired                                      |
| Heating Method                                              | Water Filled                                              |
| Power Entry                                                 | Bottom Wall Mount of Unit - Left or Right leg             |
| Power Wattage                                               | 800x500 70W<br>800x800 and 1100x500 100W<br>1100x800 150W |
| Voltage                                                     | 240V                                                      |
| IP Rating                                                   | IPX3 Plug In<br>IPX5 Hardwired                            |
| Standard                                                    | AS/NZS: 3350                                              |
| WARRANTY                                                    |                                                           |
| Warranty - Domestic Use                                     | 7 Years                                                   |
| Heating Elements                                            | 3 Years                                                   |
| Spare Parts & Labour                                        | 12 Months                                                 |
| Please refer to Warranty Page for full Terms and Conditions |                                                           |