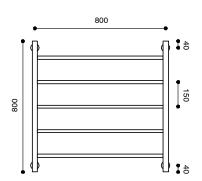

## Milli Pure Heated Towel Rail

| SPECIFICATIONS                                              |                                                           |
|-------------------------------------------------------------|-----------------------------------------------------------|
| Recommended Use                                             | Domestic, Hotel & Commercial                              |
| Material                                                    | Copper Tube with Brass Fittings                           |
| Colour/Finish Options                                       | Chrome, Matte Black,<br>Brushed Nickel, Brushed Gunmetal  |
| Electrical Connection                                       | Plug-in or Hardwired                                      |
| Heating Method                                              | Water Filled                                              |
| Power Entry                                                 | Bottom Wall Mount of Unit - Left or Right leg             |
| Power Wattage                                               | 800x500 70W<br>800x800 and 1100x500 100W<br>1100x800 150W |
| Voltage                                                     | 240V                                                      |
| IP Rating                                                   | IPX3 Plug In<br>IPX5 Hardwired                            |
| Standard                                                    | AS/NZS: 3350                                              |
| WARRANTY                                                    |                                                           |
| Warranty - Domestic Use                                     | 7 Years                                                   |
| Heating Elements                                            | 3 Years                                                   |
| Spare Parts & Labour                                        | 12 Months                                                 |
| Please refer to Warranty Page for full Terms and Conditions |                                                           |

To see the complete MIlli range go to www.reece.com.au/bathrooms

Dimensions are nominal measurements only.