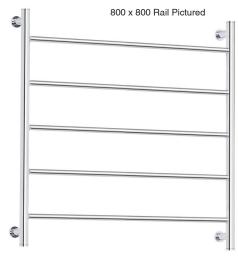

## Milli Pure Heated Towel Rail

| SPECIFICATIONS                                              |                                                           |
|-------------------------------------------------------------|-----------------------------------------------------------|
| Recommended Use                                             | Domestic, Hotel & Commercial                              |
| Material                                                    | Copper Tube with Brass Fittings                           |
| Colour/Finish Options                                       | Chrome, Matte Black,<br>Brushed Nickel, Brushed Gunmetal  |
| Electrical Connection                                       | Plug-in or Hardwired                                      |
| Heating Method                                              | Water Filled                                              |
| Power Entry                                                 | Bottom Wall Mount of Unit - Left or Right leg             |
| Power Wattage                                               | 800x500 70W<br>800x800 and 1100x500 100W<br>1100x800 150W |
| Voltage                                                     | 240V                                                      |
| IP Rating                                                   | IPX3 Plug In<br>IPX5 Hardwired                            |
| Standard                                                    | AS/NZS: 3350                                              |
| WARRANTY                                                    |                                                           |
| Warranty - Domestic Use                                     | 7 Years                                                   |
| Heating Elements                                            | 3 Years                                                   |
| Spare Parts & Labour                                        | 12 Months                                                 |
| Please refer to Warranty Page for full Terms and Conditions |                                                           |