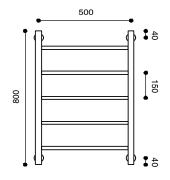

## Milli Pure Heated Towel Rail

| SPECIFICATIONS                                              |                                                           |
|-------------------------------------------------------------|-----------------------------------------------------------|
| Recommended Use                                             | Domestic, Hotel & Commercial                              |
| Material                                                    | Copper Tube with Brass Fittings                           |
| Colour/Finish Options                                       | Chrome, Matte Black,<br>Brushed Nickel, Brushed Gunmetal  |
| Electrical Connection                                       | Plug-in or Hardwired                                      |
| Heating Method                                              | Water Filled                                              |
| Power Entry                                                 | Bottom Wall Mount of Unit - Left or Right leg             |
| Power Wattage                                               | 800x500 70W<br>800x800 and 1100x500 100W<br>1100x800 150W |
| Voltage                                                     | 240V                                                      |
| IP Rating                                                   | IPX3 Plug In<br>IPX5 Hardwired                            |
| Standard                                                    | AS/NZS: 3350                                              |
| WARRANTY                                                    |                                                           |
| Warranty - Domestic Use                                     | 7 Years                                                   |
| Heating Elements                                            | 3 Years                                                   |
| Spare Parts & Labour                                        | 12 Months                                                 |
| Please refer to Warranty Page for full Terms and Conditions |                                                           |

To see the complete MIlli range go to www.reece.com.au/bathrooms

Dimensions are nominal measurements only.