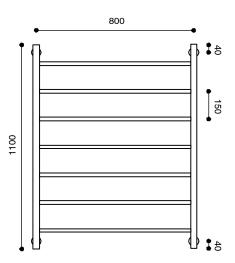

## Milli Pure Heated Towel Rail

| SPECIFICATIONS                                              |                                                           |
|-------------------------------------------------------------|-----------------------------------------------------------|
| Recommended Use                                             | Domestic, Hotel & Commercial                              |
| Material                                                    | Copper Tube with Brass Fittings                           |
| Colour/Finish Options                                       | Chrome, Matte Black,<br>Brushed Nickel, Brushed Gunmetal  |
| Electrical Connection                                       | Plug-in or Hardwired                                      |
| Heating Method                                              | Water Filled                                              |
| Power Entry                                                 | Bottom Wall Mount of Unit - Left or Right leg             |
| Power Wattage                                               | 800x500 70W<br>800x800 and 1100x500 100W<br>1100x800 150W |
| Voltage                                                     | 240V                                                      |
| IP Rating                                                   | IPX3 Plug In<br>IPX5 Hardwired                            |
| Standard                                                    | AS/NZS: 3350                                              |
| WARRANTY                                                    |                                                           |
| Warranty - Domestic Use                                     | 7 Years                                                   |
| Heating Elements                                            | 3 Years                                                   |
| Spare Parts & Labour                                        | 12 Months                                                 |
| Please refer to Warranty Page for full Terms and Conditions |                                                           |