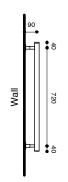

## Milli Pure Heated Towel Rail

| SPECIFICATIONS                                              |                                                           |
|-------------------------------------------------------------|-----------------------------------------------------------|
| Recommended Use                                             | Domestic, Hotel & Commercial                              |
| Material                                                    | Copper Tube with Brass Fittings                           |
| Colour/Finish Options                                       | Chrome, Matte Black,<br>Brushed Nickel, Brushed Gunmetal  |
| Electrical Connection                                       | Plug-in or Hardwired                                      |
| Heating Method                                              | Water Filled                                              |
| Power Entry                                                 | Bottom Wall Mount of Unit - Left or Right leg             |
| Power Wattage                                               | 800x500 70W<br>800x800 and 1100x500 100W<br>1100x800 150W |
| Voltage                                                     | 240V                                                      |
| IP Rating                                                   | IPX3 Plug In<br>IPX5 Hardwired                            |
| Standard                                                    | AS/NZS: 3350                                              |
| WARRANTY                                                    |                                                           |
| Warranty - Domestic Use                                     | 7 Years                                                   |
| Heating Elements                                            | 3 Years                                                   |
| Spare Parts & Labour                                        | 12 Months                                                 |
| Please refer to Warranty Page for full Terms and Conditions |                                                           |

To see the complete MIlli range go to www.reece.com.au/bathrooms

Dimensions are nominal measurements only.