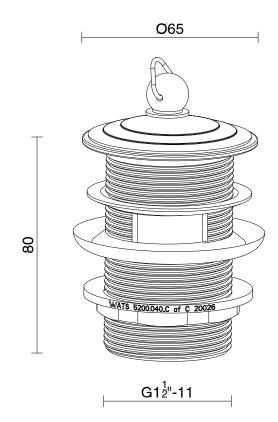

## Mizu Drift 40mm Plug & Waste with Overflow Chrome

204484

| Recommended Use                                             | Domestic, Hotel & Commercial |
|-------------------------------------------------------------|------------------------------|
| Body Material                                               | DR Brass                     |
| Colour                                                      | Chrome                       |
| Finish                                                      | Polished                     |
| Overflow Configuration                                      | Overflow                     |
| Waste Size                                                  | 40 mm                        |
| WARRANTY                                                    |                              |
| Replacement Only - Domestic Use                             | 12 Months                    |
| Please refer to Warranty Page for full Terms and Conditions |                              |

Dimensions are nominal measurements only.