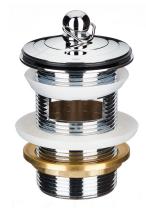

## Mizu Drift 40mm Plug & Waste with Overflow Chrome

204484

| Recommended Use                                             | Domestic, Hotel & Commercial |
|-------------------------------------------------------------|------------------------------|
| Body Material                                               | DR Brass                     |
| Colour                                                      | Chrome                       |
| Finish                                                      | Polished                     |
| Overflow Configuration                                      | Overflow                     |
| Waste Size                                                  | 40 mm                        |
| WARRANTY                                                    |                              |
| Replacement Only - Domestic Use                             | 12 Months                    |
| Please refer to Warranty Page for full Terms and Conditions |                              |