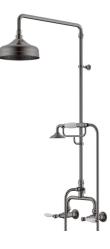

## Milli Monument Edit Exposed Twin Telephone Shower Set Lever Porcelain Handles Brushed Gunmetal (3 Star)

## 4204523

| SPECIFICATIONS                                              |                                            |
|-------------------------------------------------------------|--------------------------------------------|
| Recommended Use                                             | Domestic, Hotel & Commercial               |
| Colour                                                      | Brushed Gunmetal with<br>Porcelain Handles |
| Finish                                                      | Brushed                                    |
| Material                                                    | DR Brass                                   |
| Recommended Pressure Range                                  | 150 - 500 kPa                              |
| Maximum Continuous Working Temperature                      | 80 deg C                                   |
| Suitable for Storage Tank Hot Water                         | Yes                                        |
| Suitable for Continuous Flow Hot Water                      | Yes                                        |
| Suitable for Gravity Feed Hot Water                         | No                                         |
| WARRANTY                                                    |                                            |
| Warranty - Domestic Use                                     | 15 Years                                   |
| Spare Parts & Labour                                        | 12 Months                                  |
| Please refer to Warranty Page for full Terms and Conditions |                                            |