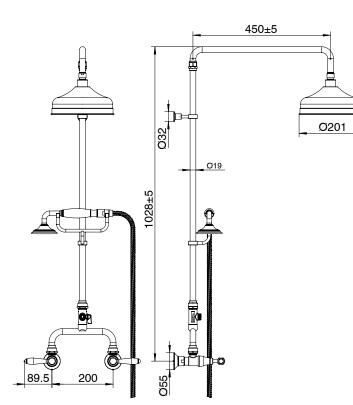

|
| Suitable for Storage Tank Hot Water                         | Yes                                        |
| Suitable for Continuous Flow Hot Water                      | Yes                                        |
| Suitable for Gravity Feed Hot Water                         | No                                         |
| WARRANTY                                                    |                                            |
| Warranty - Domestic Use                                     | 15 Years                                   |
| Spare Parts & Labour                                        | 12 Months                                  |
| Please refer to Warranty Page for full Terms and Conditions |                                            |





Dimensions are nominal measurements only.

## **CLEANING RECOMMENDATIONS:**

We recommend the use of soapy water or approved cleaners. This product should not be cleaned with abrasive materials. Damage caused by any improper treatment is not covered by the product warranty. Refer to Warranty Conditions

Disclaimer: Products in this specification manual must by regulation be installed by licensed and registered trade people. The manufacturer/distributor reserves the right to vary specifications or delete models from their range without prior notification. Dimensions are nominal measurements only. Dimensions and set-outs listed are correct at time of publication however the manufacturer/distributor takes no responsibility for printing errors.

Published 05/10/2022

To see the complete Mill