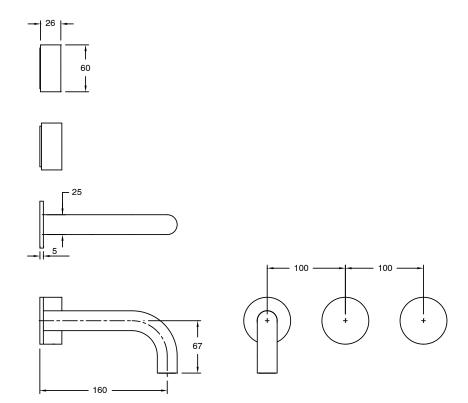

| DR Brass                     |
| Recommended Pressure Range                                  | 150 - 500 kPa as per AS3500  |
| Max Continuous Working Temperature (deg C)                  | 65                           |
| Min Continuous Working Temperature (deg C)                  | 5                            |
| Hot Water Unit Suitability                                  | Storage Tank;Continuous Flow |
| WARRANTY                                                    |                              |
| Warranty - Domestic Use (Years)                             | 15                           |
| Spare Parts & Labour (Years)                                | 1                            |
| Please refer to Warranty Page for full Terms and Conditions |                              |





Dimensions are nominal measurements only.

## **CLEANING RECOMMENDATIONS:**

We recommend the use of soapy water or approved cleaners. This product should not be cleaned with abrasive materials. Damage caused by any improper treatment is not covered by the product warranty. Refer to Warranty Conditions