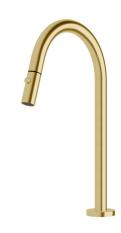

## Milli Pure Hob Sink Outlet with Pull Out Spray PVD Brushed Gold (4 Star) 9510951

| SPECIFICATIONS                                              |                               |
|-------------------------------------------------------------|-------------------------------|
| Recommended Use                                             | Domestic;Hotel;Commercial     |
| Colour Finish                                               | Brushed Gold                  |
| Primary Material                                            | DR Brass                      |
| Recommended Pressure Range                                  | 150 - 500 kPa as per AS3500   |
| Max Continuous Working Temperature (deg C)                  | 65                            |
| Min Continuous Working Temperature (deg C)                  | 5                             |
| Hot Water Unit Suitability                                  | Storage Tank; Continuous Flow |
| WARRANTY                                                    |                               |
| Warranty - Domestic Use (Years)                             | 15                            |
| Spare Parts & Labour (Years)                                | 1                             |
| Please refer to Warranty Page for full Terms and Conditions |                               |