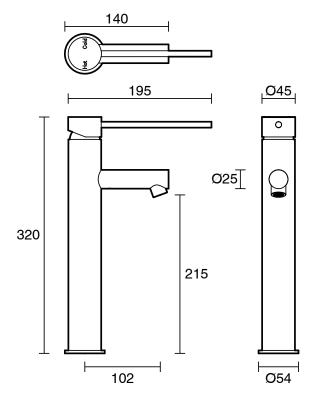

|
| Max Continuous Working Temperature (deg C)                  | 80                                           |
| Min Continuous Working Temperature (deg C)                  | 5                                            |
| Hot Water Unit Suitability                                  | Gravity Feed;Storage<br>Tank;Continuous Flow |
| WARRANTY                                                    |                                              |
| Warranty - Domestic Use (Years)                             | 15                                           |
| Spare Parts & Labour (Years)                                | 15                                           |
| Please refer to Warranty Page for full Terms and Conditions |                                              |







Dimensions are nominal measurements only.

## **CLEANING RECOMMENDATIONS:**

We recommend the use of soapy water or approved cleaners. This product should not be cleaned with abrasive materials. Damage caused by any improper treatment is not covered by the product warranty. Refer to Warranty Conditions