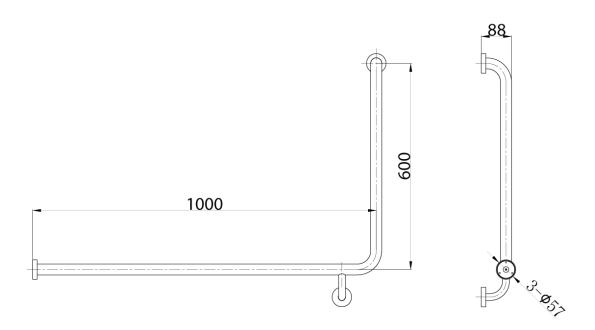

## Mobi 1000 x 600mm Left Hand Corner Grab Rail Satin Stainless Steel

Dimensions are nominal measurements only.