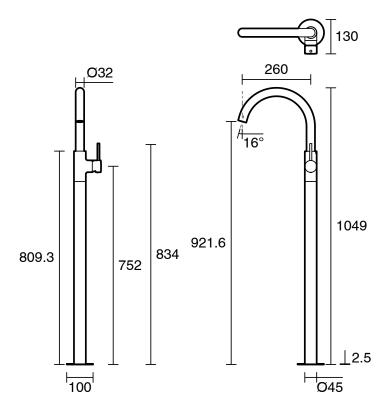

Brass                      |
| Recommended Pressure Range                                  | 150 - 500kPa per AS3500       |
| Max Continuous Working Temperature (deg C)                  | 65                            |
| Min Continuous Working Temperature (deg C)                  | 5                             |
| Hot Water Unit Suitability                                  | Storage Tank; Continuous Flow |
| WARRANTY                                                    |                               |
| Warranty - Domestic Use (Years)                             | 10                            |
| Spare Parts & Labour (Years)                                | 1                             |
| Please refer to Warranty Page for full Terms and Conditions |                               |





Dimensions are nominal measurements only.

## **CLEANING RECOMMENDATIONS:**

We recommend the use of soapy water or approved cleaners. This product should not be cleaned with abrasive materials. Damage caused by any improper treatment is not covered by the product warranty. Refer to Warranty Conditions