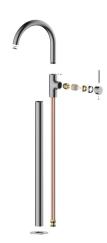

## Mizu Drift Floor Mounted Bath Mixer Trimset Brushed Gunmetal 2267274

| SPECIFICATIONS                                              |                               |
|-------------------------------------------------------------|-------------------------------|
| Recommended Use                                             | Domestic;Commercial;Hotel     |
| Colour Finish                                               | Brushed Gunmetal              |
| Primary Material                                            | DR Brass                      |
| Recommended Pressure Range                                  | 150 - 500kPa per AS3500       |
| Max Continuous Working Temperature (deg C)                  | 65                            |
| Min Continuous Working Temperature (deg C)                  | 5                             |
| Hot Water Unit Suitability                                  | Storage Tank; Continuous Flow |
| WARRANTY                                                    |                               |
| Warranty - Domestic Use (Years)                             | 10                            |
| Spare Parts & Labour (Years)                                | 1                             |
| Please refer to Warranty Page for full Terms and Conditions |                               |