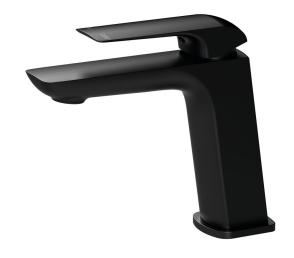

## Milli Glance Basin Mixer Tap Black (6 Star)

## 2263091

| SPECIFICATIONS                                              |                              |
|-------------------------------------------------------------|------------------------------|
| Recommended Use                                             | Domestic, Hotel & Commercial |
| Colour                                                      | Matte Black                  |
| Finish                                                      | Matte                        |
| Material                                                    | DR Brass                     |
| Recommended Pressure Range                                  | 150 - 500 kPa                |
| Maximum Continuous Working Temperature                      | 65 deg C                     |
| Suitable for Storage Tank Hot Water                         | Yes                          |
| Suitable for Continuous Flow Hot Water                      | Yes                          |
| Suitable for Gravity Feed Hot Water                         | No                           |
| WARRANTY                                                    |                              |
| Warranty - Domestic Use                                     | 15 Years                     |
| Spare Parts & Labour                                        | 12 Months                    |
| Please refer to Warranty Page for full Terms and Conditions |                              |