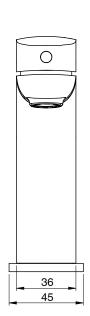

| 150 - 500 kPa                |
| Maximum Continuous Working Temperature                      | 65 deg C                     |
| Suitable for Storage Tank Hot Water                         | Yes                          |
| Suitable for Continuous Flow Hot Water                      | Yes                          |
| Suitable for Gravity Feed Hot Water                         | No                           |
| WARRANTY                                                    |                              |
| Warranty - Domestic Use                                     | 15 Years                     |
| Spare Parts & Labour                                        | 12 Months                    |
| Please refer to Warranty Page for full Terms and Conditions |                              |









Dimensions are nominal measurements only.

## **CLEANING RECOMMENDATIONS:**

We recommend the use of soapy water or approved cleaners. This product should not be cleaned with abrasive materials. Damage caused by any improper treatment is not covered by the product warranty. Refer to Warranty Conditions