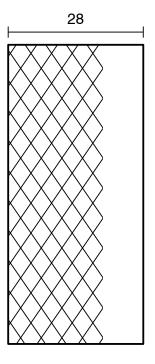

## Milli Pure Progressive Shower / Bath Mixer Tap with Diamond Textured Handle PVD Brushed Gunmetal 9511663

| SPECIFICATIONS                                              |                               |
|-------------------------------------------------------------|-------------------------------|
| Recommended Use                                             | Domestic;Hotel;Commercial     |
| Colour Finish                                               | Brushed Gunmetal              |
| Primary Material                                            | DR Brass                      |
| Recommended Pressure Range                                  | 150 - 500 kPa as per AS3500   |
| Max Continuous Working Temperature (deg C)                  | 65                            |
| Min Continuous Working Temperature (deg C)                  | 5                             |
| Hot Water Unit Suitability                                  | Storage Tank; Continuous Flow |
| WARRANTY                                                    |                               |
| Warranty - Domestic Use (Years)                             | 15                            |
| Spare Parts & Labour (Years)                                | 1                             |
| Please refer to Warranty Page for full Terms and Conditions |                               |

Dimensions are nominal measurements only.