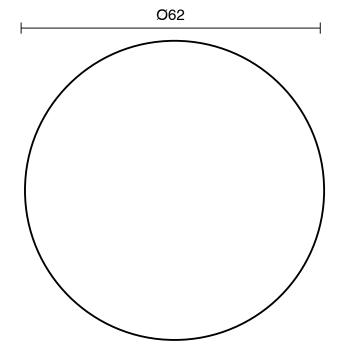

## Milli Pure Progressive Shower / Bath Mixer Tap with Diamond Textured Handle PVD Brushed Gunmetal 9511663

| SPECIFICATIONS                                              |                               |
|-------------------------------------------------------------|-------------------------------|
| Recommended Use                                             | Domestic;Hotel;Commercial     |
| Colour Finish                                               | Brushed Gunmetal              |
| Primary Material                                            | DR Brass                      |
| Recommended Pressure Range                                  | 150 - 500 kPa as per AS3500   |
| Max Continuous Working Temperature (deg C)                  | 65                            |
| Min Continuous Working Temperature (deg C)                  | 5                             |
| Hot Water Unit Suitability                                  | Storage Tank; Continuous Flow |
| WARRANTY                                                    |                               |
| Warranty - Domestic Use (Years)                             | 15                            |
| Spare Parts & Labour (Years)                                | 1                             |
| Please refer to Warranty Page for full Terms and Conditions |                               |

Dimensions are nominal measurements only.