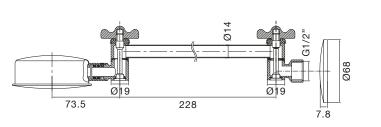

| DR Brass                     |
| Recommended Pressure Range                                  | 150 - 500 kPa as per AS3500  |
| Max Continuous Working Temperature (deg C)                  | 80                           |
| Min Continuous Working Temperature (deg C)                  | 5                            |
| Hot Water Unit Suitability                                  | Storage Tank;Continuous Flow |
| WARRANTY                                                    |                              |
| Warranty - Domestic Use (Years)                             | 7                            |
| Spare Parts & Labour (Years)                                | 1                            |
| Please refer to Warranty Page for full Terms and Conditions |                              |









Dimensions are nominal measurements only.

## **CLEANING RECOMMENDATIONS:**

We recommend the use of soapy water or approved cleaners. This product should not be cleaned with abrasive materials. Damage caused by any improper treatment is not covered by the product warranty. Refer to Warranty Conditions

Disclaimer: Products in this specification manual must by regulation be installed by licensed and registered trade people. The manufacturer/distributor reserves the right to vary specifications or delete models from their range without prior notification. Dimensions are nominal measurements only. Dimensions and set-outs listed are correct at time of publication however the manufacturer/distributor takes no responsibility for printing errors.

Published 27/03/2025

To see the complete