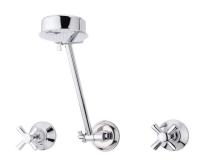

## **Base Shower Set Anti-Vandal Chrome (3 Star)**

## 9505432

| Recommended Use                                             | Domestic;Hotel;Commercial    |
|-------------------------------------------------------------|------------------------------|
| Colour Finish                                               | Chrome                       |
| Primary Material                                            | DR Brass                     |
| Recommended Pressure Range                                  | 150 - 500 kPa as per AS3500  |
| Max Continuous Working Temperature (deg C)                  | 80                           |
| Min Continuous Working Temperature (deg C)                  | 5                            |
| Hot Water Unit Suitability                                  | Storage Tank;Continuous Flow |
| WARRANTY                                                    |                              |
| Warranty - Domestic Use (Years)                             | 7                            |
| Spare Parts & Labour (Years)                                | 1                            |
| Please refer to Warranty Page for full Terms and Conditions |                              |