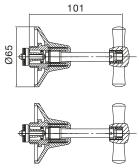

| DR Brass                     |
| Recommended Pressure Range                                  | 150 - 500 kPa as per AS3500  |
| Max Continuous Working Temperature (deg C)                  | 80                           |
| Min Continuous Working Temperature (deg C)                  | 5                            |
| Hot Water Unit Suitability                                  | Storage Tank;Continuous Flow |
| WARRANTY                                                    |                              |
| Warranty - Domestic Use (Years)                             | 7                            |
| Spare Parts & Labour (Years)                                | 1                            |
| Please refer to Warranty Page for full Terms and Conditions |                              |









Dimensions are nominal measurements only.

## **CLEANING RECOMMENDATIONS:**

We recommend the use of soapy water or approved cleaners. This product should not be cleaned with abrasive materials. Damage caused by any improper treatment is not covered by the product warranty. Refer to Warranty Conditions

Disclaimer: Products in this specification manual must by regulation be installed by licensed and registered trade people. The manufacturer/distributor reserves the right to vary specifications or delete models from their range without prior notification. Dimensions are nominal measurements only. Dimensions and set-outs listed are correct at time of publication however the manufacturer/distributor takes no responsibility for printing errors.

Published 27/03/2025

To see the complete Ba