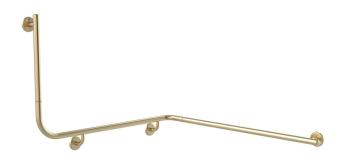

## Mizu Drift 1110 x 1030 x 600 x 90 Degree Accessible Grab Rail Modular Right Hand Brushed Brass