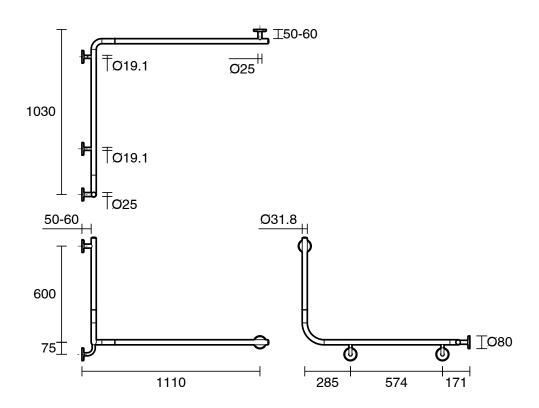

## Mizu Drift 1110 x 1030 x 600 x 90 Degree Accessible Grab Rail Modular Right Hand Brushed Brass

Dimensions are nominal measurements only.