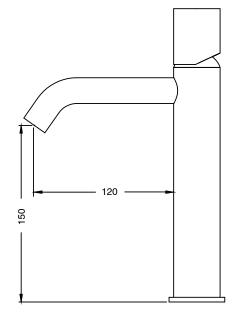

## Milli Pure Medium Height Basin Mixer Tap Curved Spout with Cirque Textured Handle PVD Brushed Bronze (5 Star) 9511077

| SPECIFICATIONS                                              |                              |
|-------------------------------------------------------------|------------------------------|
| Recommended Use                                             | Domestic;Hotel;Commercial    |
| Colour Finish                                               | Brushed Bronze               |
| Primary Material                                            | DR Brass                     |
| Recommended Pressure Range                                  | 150 - 500 kPa as per AS3500  |
| Max Continuous Working Temperature (deg C)                  | 65                           |
| Min Continuous Working Temperature (deg C)                  | 5                            |
| Hot Water Unit Suitability                                  | Storage Tank;Continuous Flow |
| WARRANTY                                                    |                              |
| Warranty - Domestic Use (Years)                             | 15                           |
| Spare Parts & Labour (Years)                                | 1                            |
| Please refer to Warranty Page for full Terms and Conditions |                              |

Dimensions are nominal measurements only.