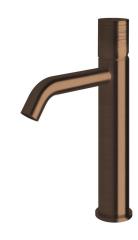

## Milli Pure Medium Height Basin Mixer Tap Curved Spout with Cirque Textured Handle PVD Brushed Bronze (5 Star) 9511077

| SPECIFICATIONS                                              |                              |
|-------------------------------------------------------------|------------------------------|
| Recommended Use                                             | Domestic;Hotel;Commercial    |
| Colour Finish                                               | Brushed Bronze               |
| Primary Material                                            | DR Brass                     |
| Recommended Pressure Range                                  | 150 - 500 kPa as per AS3500  |
| Max Continuous Working Temperature (deg C)                  | 65                           |
| Min Continuous Working Temperature (deg C)                  | 5                            |
| Hot Water Unit Suitability                                  | Storage Tank;Continuous Flow |
| WARRANTY                                                    |                              |
| Warranty - Domestic Use (Years)                             | 15                           |
| Spare Parts & Labour (Years)                                | 1                            |
| Please refer to Warranty Page for full Terms and Conditions |                              |