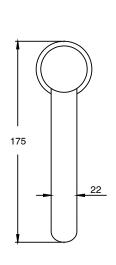

| DR Brass                     |
| Recommended Pressure Range                                  | 150 - 500 kPa as per AS3500  |
| Max Continuous Working Temperature (deg C)                  | 65                           |
| Min Continuous Working Temperature (deg C)                  | 5                            |
| Hot Water Unit Suitability                                  | Storage Tank;Continuous Flow |
| WARRANTY                                                    |                              |
| Warranty - Domestic Use (Years)                             | 15                           |
| Spare Parts & Labour (Years)                                | 1                            |
| Please refer to Warranty Page for full Terms and Conditions |                              |











Dimensions are nominal measurements only.

## **CLEANING RECOMMENDATIONS:**

We recommend the use of soapy water or approved cleaners. This product should not be cleaned with abrasive materials. Damage caused by any improper treatment is not covered by the product warranty. Refer to Warranty Conditions