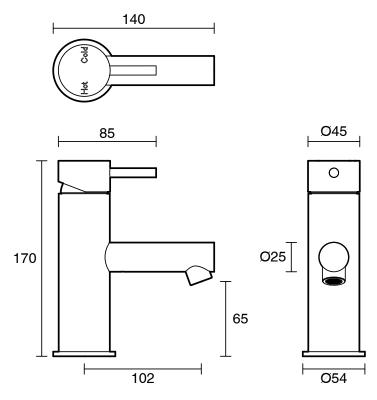

|
| Max Continuous Working Temperature (deg C)                  | 65                                           |
| Min Continuous Working Temperature (deg C)                  | 5                                            |
| Hot Water Unit Suitability                                  | Gravity Feed;Storage<br>Tank;Continuous Flow |
| WARRANTY                                                    |                                              |
| Warranty - Domestic Use (Years)                             | 15                                           |
| Spare Parts & Labour (Years)                                | 15                                           |
| Please refer to Warranty Page for full Terms and Conditions |                                              |







Dimensions are nominal measurements only.

## **CLEANING RECOMMENDATIONS:**

We recommend the use of soapy water or approved cleaners. This product should not be cleaned with abrasive materials. Damage caused by any improper treatment is not covered by the product warranty. Refer to Warranty Conditions