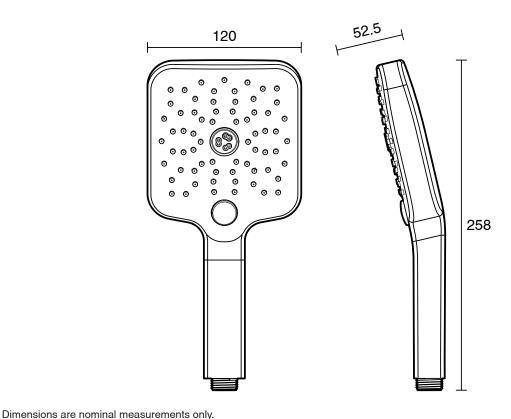

## Mizu Soothe Handpiece Only 3F Brushed Gunmetal (5 Star)

11919

| SPECIFICATIONS                                              |                           |
|-------------------------------------------------------------|---------------------------|
| Recommended Use                                             | Domestic;Commercial;Hotel |
| Colour Finish                                               | Brushed Gunmetal          |
| Max Continuous Working Pressure (kPa)                       | 500                       |
| Max Continuous Working Temperature (deg C)                  | 65                        |
| WARRANTY                                                    |                           |
| Warranty - Domestic Use (Years)                             | 10                        |
| Spare Parts & Labour (Years)                                | 1                         |
| Please refer to Warranty Page for full Terms and Conditions |                           |