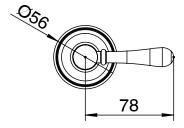

## 2266284

| SPECIFICATIONS                                              |                              |
|-------------------------------------------------------------|------------------------------|
| Recommended Use                                             | Domestic, Hotel & Commercial |
| Colour                                                      | Brushed Gold                 |
| Material                                                    | DR Brass                     |
| Recommended Pressure Range                                  | 150 - 500 kPa                |
| Maximum Continuous Working Temperature                      | 80 deg C                     |
| Suitable for Storage Tank Hot Water                         | Yes                          |
| Suitable for Continuous Flow Hot Water                      | Yes                          |
| Suitable for Gravity Feed Hot Water                         | No                           |
| WARRANTY                                                    |                              |
| Warranty - Domestic Use                                     | 15 Years                     |
| Spare Parts & Labour                                        | 12 Months                    |
| Please refer to Warranty Page for full Terms and Conditions |                              |

Dimensions are nominal measurements only.