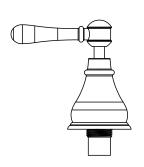

## Milli Voir Wall Top Assemblies Lever Brushed Gold

## 2266284

| SPECIFICATIONS                                              |                              |
|-------------------------------------------------------------|------------------------------|
| Recommended Use                                             | Domestic, Hotel & Commercial |
| Colour                                                      | Brushed Gold                 |
| Material                                                    | DR Brass                     |
| Recommended Pressure Range                                  | 150 - 500 kPa                |
| Maximum Continuous Working Temperature                      | 80 deg C                     |
| Suitable for Storage Tank Hot Water                         | Yes                          |
| Suitable for Continuous Flow Hot Water                      | Yes                          |
| Suitable for Gravity Feed Hot Water                         | No                           |
| WARRANTY                                                    |                              |
| Warranty - Domestic Use                                     | 15 Years                     |
| Spare Parts & Labour                                        | 12 Months                    |
| Please refer to Warranty Page for full Terms and Conditions |                              |

Dimensions are nominal measurements only.