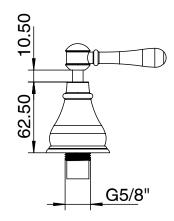

## Milli Voir Wall Top Assemblies Lever Brushed Gold

## 2266284

| SPECIFICATIONS                                              |                              |
|-------------------------------------------------------------|------------------------------|
| Recommended Use                                             | Domestic, Hotel & Commercial |
| Colour                                                      | Brushed Gold                 |
| Material                                                    | DR Brass                     |
| Recommended Pressure Range                                  | 150 - 500 kPa                |
| Maximum Continuous Working Temperature                      | 80 deg C                     |
| Suitable for Storage Tank Hot Water                         | Yes                          |
| Suitable for Continuous Flow Hot Water                      | Yes                          |
| Suitable for Gravity Feed Hot Water                         | No                           |
| WARRANTY                                                    |                              |
| Warranty - Domestic Use                                     | 15 Years                     |
| Spare Parts & Labour                                        | 12 Months                    |
| Please refer to Warranty Page for full Terms and Conditions |                              |

Dimensions are nominal measurements only.