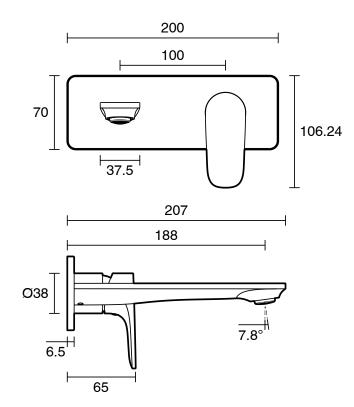

| Lead Free Brass              |
| Recommended Pressure Range                                  | 150 - 500kPa per AS3500      |
| Max Continuous Working Temperature (deg C)                  | 70                           |
| Min Continuous Working Temperature (deg C)                  | 5                            |
| Hot Water Unit Suitability                                  | Storage Tank;Continuous Flow |
| WARRANTY                                                    |                              |
| Warranty - Domestic Use (Years)                             | 10                           |
| Spare Parts & Labour (Years)                                | 1                            |
| Please refer to Warranty Page for full Terms and Conditions |                              |





Dimensions are nominal measurements only.

## **CLEANING RECOMMENDATIONS:**

We recommend the use of soapy water or approved cleaners. This product should not be cleaned with abrasive materials. Damage caused by any improper treatment is not covered by the product warranty. Refer to Warranty Conditions

Disclaimer: Products in this specification manual must by regulation be installed by licensed and registered trade people. The manufacturer/distributor reserves the right to vary specifications or delete models from their range without prior notification. Dimensions are nominal measurements only. Dimensions and set-outs listed are correct at time of publication however the manufacturer/distributor takes no responsibility for printing errors.

Published 18/03/2025

To see the complete Mizu