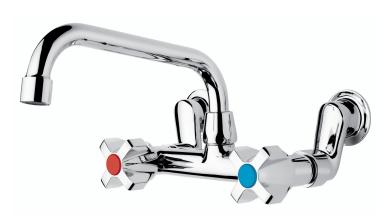

## **CLASSIC Sink Faucet**

| PRODUCT CODE        | VCL130                                        |
|---------------------|-----------------------------------------------|
|                     |                                               |
| COLOUR/FINISHES     | Chrome                                        |
| FEATURES            | Lead-free DZR Brass construction              |
| HEADWORKS           | Standard                                      |
|                     |                                               |
| PRESSURE TYPE       | All Pressures                                 |
| MINIMUM PRESSURE    | 17kPa                                         |
| MAXIMUM PRESSURE    | 500kPa (As per NZ Building Code AS/NZ 3500.1) |
| WELS RATING - MAINS | 3 Star (9L/min)                               |
| PRESSURE            |                                               |
| WELS RATING - LOW   | 4 Star (7L/min)                               |
| PRESSURE            |                                               |
| CARTRIDGE/HEADWORKS | European Headworks                            |
| MAXIMUM TEMPERATURE | 65°C                                          |
| PLUMBING CONNECTION | 15mm                                          |
| SPOUT REACH         | 210mm                                         |