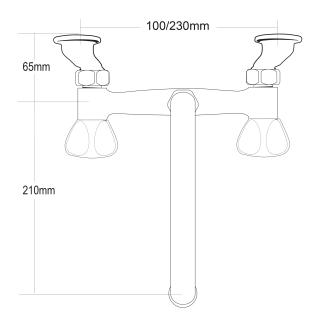

## **CLASSIC Sink Faucet**

| PRODUCT CODE        | VCL130                                        |
|---------------------|-----------------------------------------------|
|                     |                                               |
| COLOUR/FINISHES     | Chrome                                        |
| FEATURES            | Lead-free DZR Brass construction              |
| HEADWORKS           | Standard                                      |
|                     |                                               |
| PRESSURE TYPE       | All Pressures                                 |
| MINIMUM PRESSURE    | 17kPa                                         |
| MAXIMUM PRESSURE    | 500kPa (As per NZ Building Code AS/NZ 3500.1) |
| WELS RATING - MAINS | 3 Star (9L/min)                               |
| PRESSURE            |                                               |
| WELS RATING - LOW   | 4 Star (7L/min)                               |
| PRESSURE            |                                               |
| CARTRIDGE/HEADWORKS | European Headworks                            |
| MAXIMUM TEMPERATURE | 65°C                                          |
| PLUMBING CONNECTION | 15mm                                          |
| SPOUT REACH         | 210mm                                         |