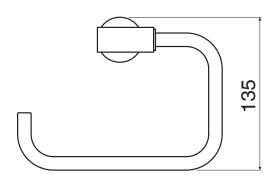

## Mizu Drift Square Guest Towel Holder Brushed Gunmetal 2217445

| SPECIFICATIONS                                              |                              |
|-------------------------------------------------------------|------------------------------|
| Recommended Use                                             | Domestic, Hotel & Commercial |
| Colour                                                      | Brushed Gunmetal             |
| Material                                                    | Brass                        |
| WARRANTY                                                    |                              |
| Replacement Only - Domestic Use                             | 10 Years                     |
| Please refer to Warranty Page for full Terms and Conditions |                              |

Dimensions are nominal measurements only.