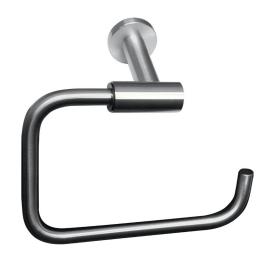

## Mizu Drift Square Guest Towel Holder Brushed Gunmetal 2217445

| SPECIFICATIONS                                              |                              |
|-------------------------------------------------------------|------------------------------|
| Recommended Use                                             | Domestic, Hotel & Commercial |
| Colour                                                      | Brushed Gunmetal             |
| Material                                                    | Brass                        |
| WARRANTY                                                    |                              |
| Replacement Only - Domestic Use                             | 10 Years                     |
| Please refer to Warranty Page for full Terms and Conditions |                              |