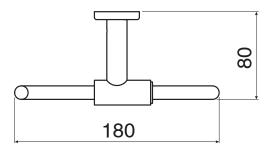

## Mizu Drift Square Guest Towel Holder Brushed Gunmetal 2217445

| SPECIFICATIONS                                              |                              |
|-------------------------------------------------------------|------------------------------|
| Recommended Use                                             | Domestic, Hotel & Commercial |
| Colour                                                      | Brushed Gunmetal             |
| Material                                                    | Brass                        |
| WARRANTY                                                    |                              |
| Replacement Only - Domestic Use                             | 10 Years                     |
| Please refer to Warranty Page for full Terms and Conditions |                              |

Dimensions are nominal measurements only.