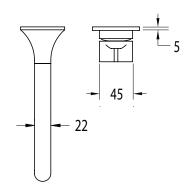

| 250-500kPa                   |
| Maximum Continuous Working Temperature                      | 65 deg C                     |
| Suitable for Storage Tank Hot Water                         | Yes                          |
| Suitable for Continuous Flow Hot Water                      | Yes                          |
| Suitable for Gravity Feed Hot Water                         | No                           |
| WARRANTY                                                    |                              |
| Warranty - Domestic Use                                     | 15 Years                     |
| Spare Parts & Labour                                        | 12 Months                    |
| Please refer to Warranty Page for full Terms and Conditions |                              |











Dimensions are nominal measurements only.

## **CLEANING RECOMMENDATIONS:**

We recommend the use of soapy water or approved cleaners. This product should not be cleaned with abrasive materials. Damage caused by any improper treatment is not covered by the product warranty. Refer to Warranty Conditions