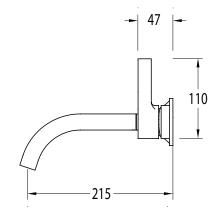

| 250-500kPa                   |
| Maximum Continuous Working Temperature                      | 65 deg C                     |
| Suitable for Storage Tank Hot Water                         | Yes                          |
| Suitable for Continuous Flow Hot Water                      | Yes                          |
| Suitable for Gravity Feed Hot Water                         | No                           |
| WARRANTY                                                    |                              |
| Warranty - Domestic Use                                     | 15 Years                     |
| Spare Parts & Labour                                        | 12 Months                    |
| Please refer to Warranty Page for full Terms and Conditions |                              |











Dimensions are nominal measurements only.

## **CLEANING RECOMMENDATIONS:**

We recommend the use of soapy water or approved cleaners. This product should not be cleaned with abrasive materials. Damage caused by any improper treatment is not covered by the product warranty. Refer to Warranty Conditions