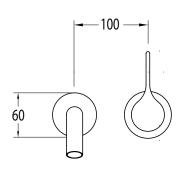

| 250-500kPa                   |
| Maximum Continuous Working Temperature                      | 65 deg C                     |
| Suitable for Storage Tank Hot Water                         | Yes                          |
| Suitable for Continuous Flow Hot Water                      | Yes                          |
| Suitable for Gravity Feed Hot Water                         | No                           |
| WARRANTY                                                    |                              |
| Warranty - Domestic Use                                     | 15 Years                     |
| Spare Parts & Labour                                        | 12 Months                    |
| Please refer to Warranty Page for full Terms and Conditions |                              |











Dimensions are nominal measurements only.

## **CLEANING RECOMMENDATIONS:**

We recommend the use of soapy water or approved cleaners. This product should not be cleaned with abrasive materials. Damage caused by any improper treatment is not covered by the product warranty. Refer to Warranty Conditions