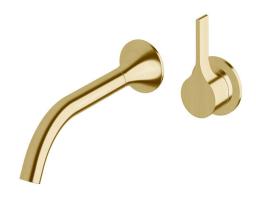

## Milli Oria Wall Basin Mixer Outlet System 215mm PVD Brushed Gold (5 Star) 2265640

| SPECIFICATIONS                                              |                              |
|-------------------------------------------------------------|------------------------------|
| Recommended Use                                             | Domestic, Hotel & Commercial |
| Colour                                                      | Gold                         |
| Finish                                                      | Brushed                      |
| Material                                                    | Brass                        |
| Recommended Pressure Range                                  | 250-500kPa                   |
| Maximum Continuous Working Temperature                      | 65 deg C                     |
| Suitable for Storage Tank Hot Water                         | Yes                          |
| Suitable for Continuous Flow Hot Water                      | Yes                          |
| Suitable for Gravity Feed Hot Water                         | No                           |
| WARRANTY                                                    |                              |
| Warranty - Domestic Use                                     | 15 Years                     |
| Spare Parts & Labour                                        | 12 Months                    |
| Please refer to Warranty Page for full Terms and Conditions |                              |