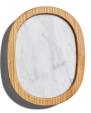

\*Please note: Standard Halo handles is Glacier white to match with corian benchtop. Additional charge for \*other colours.

Glacier White (Corian)

\*Silver Birch (Corian)

\*Pebble Terrazzo (Corian)

\*Weathered Aggregate (Corian)

\*Deep Night Sky (Corian)

\*Carrara (Marble)

\*Silverwave (Marble)