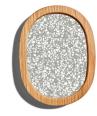

#### **BENCHTOP - CORIAN 12MM**

Corian is an extremely durable manmade product, scratch resistant and non-porous. \*Please note: Standard corian benchtop is Glacier White, additional charge applies for \*other colours.

Glacier White (Standard)

\*Silver Birch

\*Pebble Terrazzo

\*Weathered Aggregate

\*Deep Night Sky