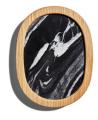

\*Please note: Standard Halo handles is Glacier white to match with corian benchtop. Additional charge for \*other colours.

Glacier White (Corian)

\*Silver Birch (Corian)

\*Pebble Terrazzo (Corian)

\*Weathered Aggregate (Corian)

\*Deep Night Sky (Corian)

\*Carrara (Marble)

\*Silverwave (Marble)