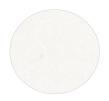

#### **BENCHTOP - CORIAN 12MM**

Corian is an extremely durable manmade product, scratch resistant and non-porous. \*Please note: Standard corian benchtop is Glacier White, additional charge applies for \*other colours.

Glacier White (Standard)

\*Silver Birch

\*Pebble Terrazzo

\*Weathered Aggregate

\*Deep Night Sky