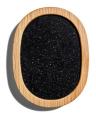

\*Please note: Standard Halo handles is Glacier white to match with corian benchtop. Additional charge for \*other colours.

Glacier White (Corian)

\*Silver Birch (Corian)

\*Pebble Terrazzo (Corian)

\*Weathered Aggregate (Corian)

\*Deep Night Sky (Corian)

\*Carrara (Marble)

\*Silverwave (Marble)