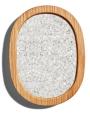

#### **BENCHTOP - CORIAN 12MM**

Corian is an extremely durable manmade product, scratch resistant and non-porous. \*Please note: Standard corian benchtop is Glacier White, additional charge applies for \*other colours.

Glacier White (Standard)

\*Silver Birch

\*Pebble Terrazzo

\*Weathered Aggregate

\*Deep Night Sky