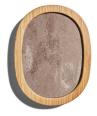

#### **BENCHTOP - CORIAN 12MM**

Corian is an extremely durable manmade product, scratch resistant and non-porous. \*Please note: Standard corian benchtop is Glacier White, additional charge applies for \*other colours.

Glacier White (Standard)

\*Silver Birch

\*Pebble Terrazzo

\*Weathered Aggregate

\*Deep Night Sky