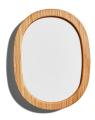

#### **VANITY | MIRROR FRAME | SHAVING CABINET - AMERICAN OAK**

High quality moisture resistant American Oak veneer.

Limed Oak

Slate Oak

American Oak

Pecan Oak

Hazelnut Oak

Charcoal Oak