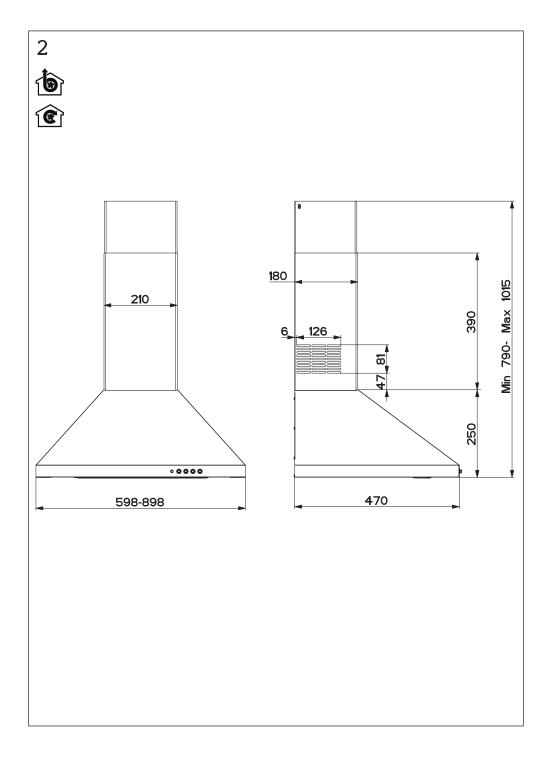

# FRANKE DESIGNER 3FLARE CANOPY RANGEHOOD 90CM

Dimensions are nominal measurements only.

| SPECIFICATIONS      |                    |
|---------------------|--------------------|
| Recommended use     | Domestic           |
| Material            | Stainless Steel    |
| Colour availability | Stainless Steel    |
| Weight              | 13.59kg            |
| Dimensions          | 898 x 470 x 790mm  |
| Width               | 900mm              |
| Voltage             | 220-240V / 50Hz    |
| Air Flow            | 715 m3/h           |
| Noise level (dBa)   | 48                 |
| Lighting            | LED 2x1W           |
| Plug                | Plug with 3 pins   |
| Switch              | Soft touch control |
| Fan Speeds          | 3                  |
| Filter              | Aluminium mesh     |
| Power cord length   | 1000mm             |