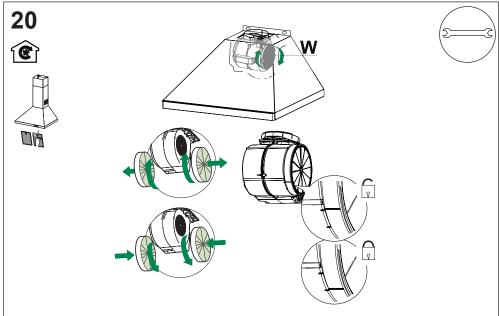

d the use of soapy water or approved cleaners.

This product should not be cleaned with abrasive materials.

Damage caused by any improper treatment is not covered by the product warranty. Refer to Warranty Conditions.





# **DESIGNER 3FLARE CANOPY RANGEHOOD 90CM**

#### **INSTALLATION INSTRUCTIONS**

\* EN Warning! Before proceeding with installation, read the Recommendations and Suggestions in the User Manual.





# **DESIGNER 3FLARE CANOPY RANGEHOOD 90CM**













# **DESIGNER 3FLARE CANOPY RANGEHOOD 90CM**







# **DESIGNER 3FLARE CANOPY RANGEHOOD 90CM**





# **DESIGNER 3FLARE CANOPY RANGEHOOD 90CM**









# **DESIGNER 3FLARE CANOPY RANGEHOOD 90CM**















# **DESIGNER 3FLARE CANOPY RANGEHOOD 90CM**

















# **DESIGNER 3FLARE CANOPY RANGEHOOD 90CM**