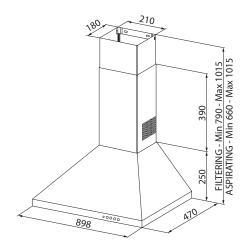

# FRANKE DESIGNER 3FLARE CANOPY RANGEHOOD 90CM

Dimensions are nominal measurements only.

| SPECIFICATIONS      |                    |
|---------------------|--------------------|
| Recommended use     | Domestic           |
| Material            | Stainless Steel    |
| Colour availability | Stainless Steel    |
| Weight              | 13.59kg            |
| Dimensions          | 898 x 470 x 790mm  |
| Width               | 900mm              |
| Voltage             | 220-240V / 50Hz    |
| Air Flow            | 715 m3/h           |
| Noise level (dBa)   | 48                 |
| Lighting            | LED 2x1W           |
| Plug                | Plug with 3 pins   |
| Switch              | Soft touch control |
| Fan Speeds          | 3                  |
| Filter              | Aluminium mesh     |
| Power cord length   | 1000mm             |