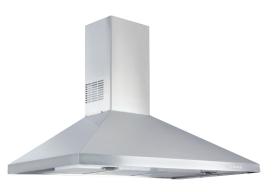

# FRANKE DESIGNER 3FLARE CANOPY RANGEHOOD 90CM

Dimensions are nominal measurements only.

| SPECIFICATIONS      |                    |
|---------------------|--------------------|
| Recommended use     | Domestic           |
| Material            | Stainless Steel    |
| Colour availability | Stainless Steel    |
| Weight              | 13.59kg            |
| Dimensions          | 898 x 470 x 790mm  |
| Width               | 900mm              |
| Voltage             | 220-240V / 50Hz    |
| Air Flow            | 715 m3/h           |
| Noise level (dBa)   | 48                 |
| Lighting            | LED 2x1W           |
| Plug                | Plug with 3 pins   |
| Switch              | Soft touch control |
| Fan Speeds          | 3                  |
| Filter              | Aluminium mesh     |
| Power cord length   | 1000mm             |

# **DESIGNER 3FLARE CANOPY RANGEHOOD 90CM**