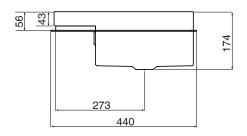

## Alape Step Semi Inset Basin 1 Taphole 500mm White 9506203

| SPECIFICATIONS                                              |                                                |
|-------------------------------------------------------------|------------------------------------------------|
| Recommended Use                                             | Domestic, Hotel & Commercial                   |
| Material                                                    | Enamelled Glazed Steel                         |
| Colour                                                      | White                                          |
| Bowl Capacity                                               | 11.5 Litres                                    |
| Weight                                                      | 11.5kgs                                        |
| Fixing                                                      | Bench Mounted Installation (adhesive supplied) |
| Taphole Configuration                                       | 1 Taphole                                      |
| Overflow Configuration                                      | Overflow                                       |
| Plug & Waste                                                | Sold Separately                                |
| Tapware                                                     | Sold Separately                                |
| WARRANTY                                                    |                                                |
| Warranty - Domestic Use                                     | 15 Years                                       |
| Spare Parts & Labour                                        | 12 Months                                      |
| Please refer to Warranty Page for full Terms and Conditions |                                                |

Dimensions are nominal measurements only.

Disclaimer: Products in this specification manual must by regulation be installed by licensed and