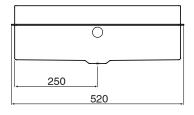

## Alape Step Semi Inset Basin 1 Taphole 500mm White 9506203

| SPECIFICATIONS                                              |                                                |
|-------------------------------------------------------------|------------------------------------------------|
| Recommended Use                                             | Domestic, Hotel & Commercial                   |
| Material                                                    | Enamelled Glazed Steel                         |
| Colour                                                      | White                                          |
| Bowl Capacity                                               | 11.5 Litres                                    |
| Weight                                                      | 11.5kgs                                        |
| Fixing                                                      | Bench Mounted Installation (adhesive supplied) |
| Taphole Configuration                                       | 1 Taphole                                      |
| Overflow Configuration                                      | Overflow                                       |
| Plug & Waste                                                | Sold Separately                                |
| Tapware                                                     | Sold Separately                                |
| WARRANTY                                                    |                                                |
| Warranty - Domestic Use                                     | 15 Years                                       |
| Spare Parts & Labour                                        | 12 Months                                      |
| Please refer to Warranty Page for full Terms and Conditions |                                                |

Dimensions are nominal measurements only.

Disclaimer: Products in this specification manual must by regulation be installed by licensed and