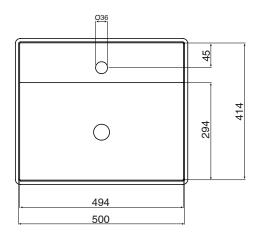

## Alape Step Semi Inset Basin 1 Taphole 500mm White 9506203

| SPECIFICATIONS                                              |                                                |
|-------------------------------------------------------------|------------------------------------------------|
| Recommended Use                                             | Domestic, Hotel & Commercial                   |
| Material                                                    | Enamelled Glazed Steel                         |
| Colour                                                      | White                                          |
| Bowl Capacity                                               | 11.5 Litres                                    |
| Weight                                                      | 11.5kgs                                        |
| Fixing                                                      | Bench Mounted Installation (adhesive supplied) |
| Taphole Configuration                                       | 1 Taphole                                      |
| Overflow Configuration                                      | Overflow                                       |
| Plug & Waste                                                | Sold Separately                                |
| Tapware                                                     | Sold Separately                                |
| WARRANTY                                                    |                                                |
| Warranty - Domestic Use                                     | 15 Years                                       |
| Spare Parts & Labour                                        | 12 Months                                      |
| Please refer to Warranty Page for full Terms and Conditions |                                                |

Dimensions are nominal measurements only.

Disclaimer: Products in this specification manual must by regulation be installed by licensed and