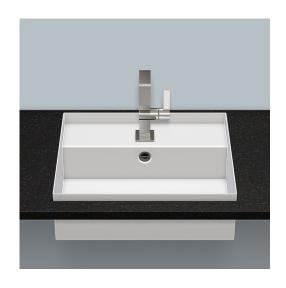

## Alape Step Semi Inset Basin 1 Taphole 500mm White 9506203

| SPECIFICATIONS                                              |                                                |
|-------------------------------------------------------------|------------------------------------------------|
| Recommended Use                                             | Domestic, Hotel & Commercial                   |
| Material                                                    | Enamelled Glazed Steel                         |
| Colour                                                      | White                                          |
| Bowl Capacity                                               | 11.5 Litres                                    |
| Weight                                                      | 11.5kgs                                        |
| Fixing                                                      | Bench Mounted Installation (adhesive supplied) |
| Taphole Configuration                                       | 1 Taphole                                      |
| Overflow Configuration                                      | Overflow                                       |
| Plug & Waste                                                | Sold Separately                                |
| Tapware                                                     | Sold Separately                                |
| WARRANTY                                                    |                                                |
| Warranty - Domestic Use                                     | 15 Years                                       |
| Spare Parts & Labour                                        | 12 Months                                      |
| Please refer to Warranty Page for full Terms and Conditions |                                                |