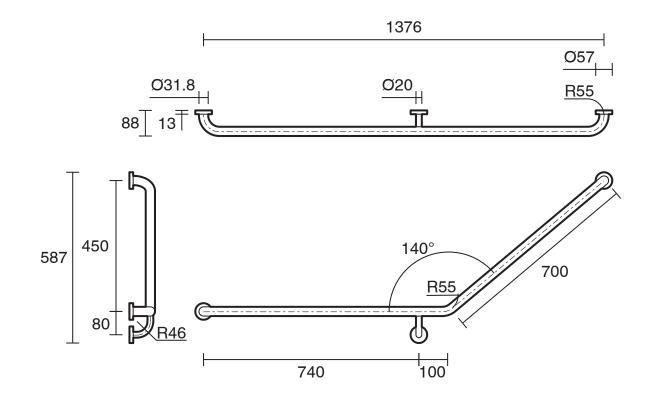

## Mobi 840 x 700mm x 140 Degree Left Hand Grab Rail Satin Stainless Steel

Dimensions are nominal measurements only.