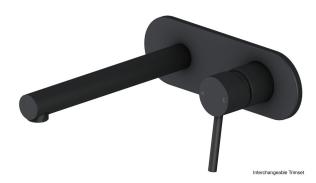

## Mizu Drift MK2 Wall Basin Mixer Set Kit Matte Black (5 Star)

## 9510609

| SPECIFICATIONS                                              |                              |
|-------------------------------------------------------------|------------------------------|
| Recommended Use                                             | Domestic, Hotel & Commercial |
| Colour                                                      | Matte Black                  |
| Body Material                                               | DR Brass                     |
| Recommended Pressure Range                                  | 150 - 500 kPa                |
| Maximum Continuous Working Temperature                      | 65 deg C                     |
| Suitable for Storage Tank Hot Water                         | Yes                          |
| Suitable for Continuous Flow Hot Water                      | Yes                          |
| Suitable for Gravity Feed Hot Water                         | No                           |
| WARRANTY                                                    |                              |
| Warranty - Domestic Use                                     | 10 Years                     |
| Spare Parts & Labour                                        | 12 Months                    |
| Please refer to Warranty Page for full Terms and Conditions |                              |