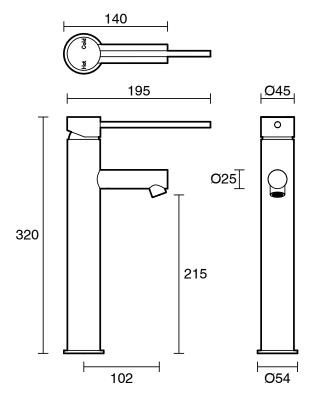

|
| Max Continuous Working Temperature (deg C)                  | 80                                           |
| Min Continuous Working Temperature (deg C)                  | 5                                            |
| Hot Water Unit Suitability                                  | Gravity Feed;Storage<br>Tank;Continuous Flow |
| WARRANTY                                                    |                                              |
| Warranty - Domestic Use (Years)                             | 15                                           |
| Spare Parts & Labour (Years)                                | 15                                           |
| Please refer to Warranty Page for full Terms and Conditions |                                              |







Dimensions are nominal measurements only.

## **CLEANING RECOMMENDATIONS:**

We recommend the use of soapy water or approved cleaners. This product should not be cleaned with abrasive materials. Damage caused by any improper treatment is not covered by the product warranty. Refer to Warranty Conditions