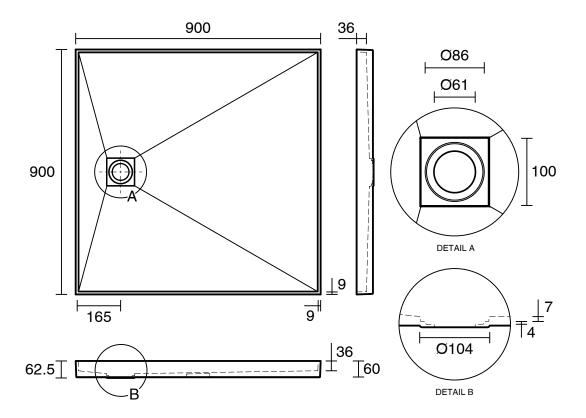

## Posh Solus Tile Over Shower Tray with Rear Waste Base Only 900mm x 900mm

## 1703067

| SPECIFICATIONS                                              |                              |
|-------------------------------------------------------------|------------------------------|
| Recommended Use                                             | Domestic, Hotel & Commercial |
| Shower Base Material                                        | SMC                          |
| Shower Base Colour                                          | Grey                         |
| Waste Position                                              | Centre Rear                  |
| Weight                                                      | 20 kg                        |
| WARRANTY                                                    |                              |
| Warranty - Domestic Use                                     | 10 Years                     |
| Spare Parts & Labour                                        | 12 Months                    |
| Please refer to Warranty Page for full Terms and Conditions |                              |

Dimensions are nominal measurements only.