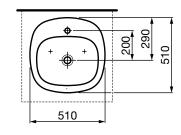

## LAUFEN PALOMBA COUNTER BASIN 510

| SPECIFICATION         |                                    |
|-----------------------|------------------------------------|
| Fixing Requirements   | Refer to diagram                   |
| Integral Overflow     | No                                 |
| Tap hole availability | 1 taphole                          |
| Plug & waste          | Suits 32 x 40mm non-overflow waste |
| Water storage         | 9 litres                           |
| Colour availability   | White                              |