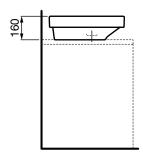

## LAUFEN PALOMBA COUNTER BASIN 510

| SPECIFICATION         |                                    |
|-----------------------|------------------------------------|
| Fixing Requirements   | Refer to diagram                   |
| Integral Overflow     | No                                 |
| Tap hole availability | 1 taphole                          |
| Plug & waste          | Suits 32 x 40mm non-overflow waste |
| Water storage         | 9 litres                           |
| Colour availability   | White                              |