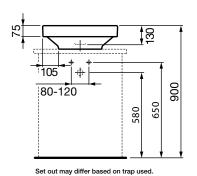

## LAUFEN PALOMBA COUNTER BASIN 510

| SPECIFICATION         |                                    |
|-----------------------|------------------------------------|
| Fixing Requirements   | Refer to diagram                   |
| Integral Overflow     | No                                 |
| Tap hole availability | 1 taphole                          |
| Plug & waste          | Suits 32 x 40mm non-overflow waste |
| Water storage         | 9 litres                           |
| Colour availability   | White                              |