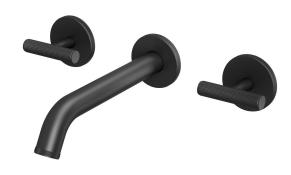

## Milli Etch Wall Basin / Bath Tap Set 200mm Matte Black (6 Star)

## 21841

| SPECIFICATIONS                                              |                               |
|-------------------------------------------------------------|-------------------------------|
| Recommended Use                                             | Domestic;Commercial;Hotel     |
| Colour Finish                                               | Matte Black                   |
| Primary Material                                            | Lead Free Brass               |
| Recommended Pressure Range                                  | 150 - 500 kPa as per AS3500   |
| Max Continuous Working Pressure (kPa)                       | 500                           |
| Max Continuous Working Temperature (deg C)                  | 75                            |
| Min Continuous Working Temperature (deg C)                  | 5                             |
| Hot Water Unit Suitability                                  | Storage Tank; Continuous Flow |
| WARRANTY                                                    |                               |
| Warranty - Domestic Use (Years)                             | 15                            |
| Spare Parts & Labour (Years)                                | 1                             |
| Please refer to Warranty Page for full Terms and Conditions |                               |