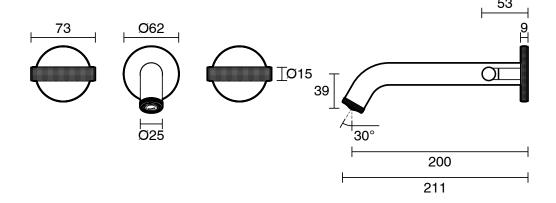

- 500 kPa as per AS3500   |
| Max Continuous Working Pressure (kPa)                       | 500                           |
| Max Continuous Working Temperature (deg C)                  | 75                            |
| Min Continuous Working Temperature (deg C)                  | 5                             |
| Hot Water Unit Suitability                                  | Storage Tank; Continuous Flow |
| WARRANTY                                                    |                               |
| Warranty - Domestic Use (Years)                             | 15                            |
| Spare Parts & Labour (Years)                                | 1                             |
| Please refer to Warranty Page for full Terms and Conditions |                               |







Dimensions are nominal measurements only.

## **CLEANING RECOMMENDATIONS:**

We recommend the use of soapy water or approved cleaners. This product should not be cleaned with abrasive materials. Damage caused by any improper treatment is not covered by the product warranty. Refer to Warranty Conditions