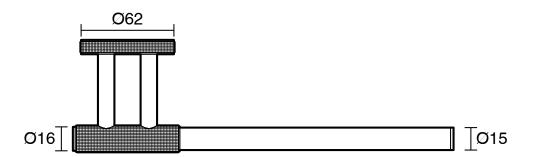

## Milli Marq Edit Guest Towel Holder Brushed Bronze

21917

Dimensions are nominal measurements only.