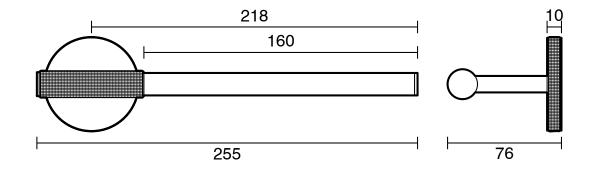

## Milli Marq Edit Guest Towel Holder Brushed Bronze

21917

Dimensions are nominal measurements only.