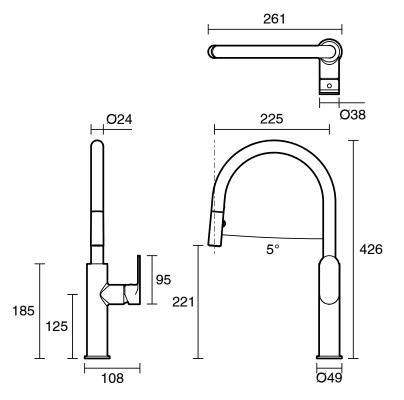

## Mizu Soothe MK2 Gooseneck Pull Out Sink Mixer Curved Chrome (5 Star) 2267440

| SPECIFICATIONS                                              |                               |
|-------------------------------------------------------------|-------------------------------|
| Recommended Use                                             | Domestic;Commercial;Hotel     |
| Colour Finish                                               | Chrome                        |
| Primary Material                                            | Lead Free Brass               |
| Recommended Pressure Range                                  | 150 - 500 kPa as per AS3500   |
| Max Continuous Working Pressure (kPa)                       | 1000                          |
| Max Continuous Working Temperature (deg C)                  | 65                            |
| Hot Water Unit Suitability                                  | Storage Tank; Continuous Flow |
| WARRANTY                                                    |                               |
| Warranty - Domestic Use (Years)                             | 10                            |
| Spare Parts & Labour (Years)                                | 1                             |
| Please refer to Warranty Page for full Terms and Conditions |                               |

Dimensions are nominal measurements only.