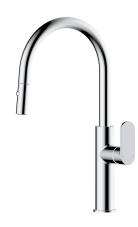

## Mizu Soothe MK2 Gooseneck Pull Out Sink Mixer Curved Chrome (5 Star) 2267440

| SPECIFICATIONS                                              |                               |
|-------------------------------------------------------------|-------------------------------|
| Recommended Use                                             | Domestic;Commercial;Hotel     |
| Colour Finish                                               | Chrome                        |
| Primary Material                                            | Lead Free Brass               |
| Recommended Pressure Range                                  | 150 - 500 kPa as per AS3500   |
| Max Continuous Working Pressure (kPa)                       | 1000                          |
| Max Continuous Working Temperature (deg C)                  | 65                            |
| Hot Water Unit Suitability                                  | Storage Tank; Continuous Flow |
| WARRANTY                                                    |                               |
| Warranty - Domestic Use (Years)                             | 10                            |
| Spare Parts & Labour (Years)                                | 1                             |
| Please refer to Warranty Page for full Terms and Conditions |                               |