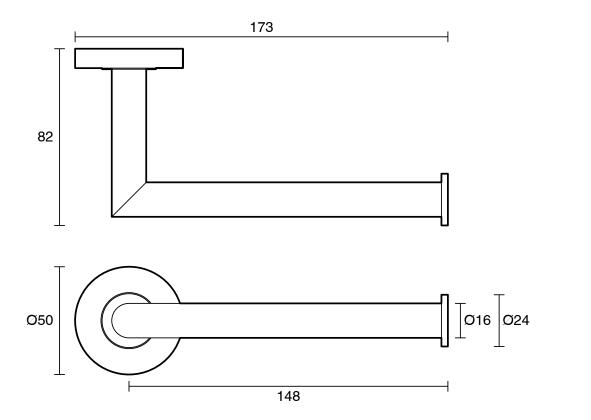

|                              |
|-------------------------------------------------------------|------------------------------|
| Recommended Use                                             | Domestic, Hotel & Commercial |
| Colour                                                      | Chrome                       |
| Material                                                    | Brass                        |
| WARRANTY                                                    |                              |
| Replacement Only - Domestic Use                             | 10 Years                     |
| Parts Replacement Only                                      | 12 Months                    |
| Please refer to Warranty Page for full Terms and Conditions |                              |





Dimensions are nominal measurements only.

## **CLEANING RECOMMENDATIONS:**

We recommend the use of soapy water or approved cleaners. This product should not be cleaned with abrasive materials. Damage caused by any improper treatment is not covered by the product warranty. Refer to Warranty Conditions