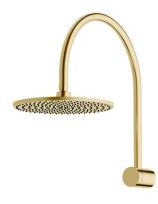

## Milli Mood Edit Hi-Rise Shower Curved with 250mm Shower Head PVD Brushed Gold (3 Star)