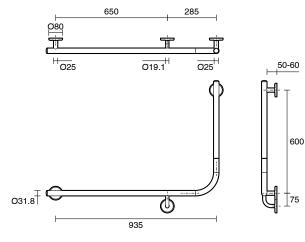

-----------------------------------------------------------|----------------------------------|
| Recommended Use                                             | Domestic, Hotel & Commercial     |
| Colour                                                      | Brushed Gunmetal                 |
| Material                                                    | 304 grade (18/8) stainless steel |
| WARRANTY                                                    |                                  |
| Replacement Only - Domestic Use                             | 20 Years                         |
| Parts Replacement Only                                      | 12 Months                        |
| Please refer to Warranty Page for full Terms and Conditions |                                  |













Dimensions are nominal measurements only.

## **CLEANING RECOMMENDATIONS:**

We recommend the use of soapy water or approved cleaners. This product should not be cleaned with abrasive materials. Damage caused by any improper treatment is not covered by the product warranty. Refer to Warranty Conditions