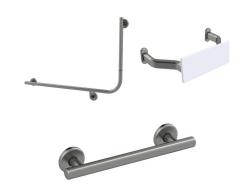

## Mizu Drift 90 Degree Accessible WC Kit Left Hand Brushed Gunmetal 9513053

| SPECIFICATIONS                                              |                                  |
|-------------------------------------------------------------|----------------------------------|
| Recommended Use                                             | Domestic, Hotel & Commercial     |
| Colour                                                      | Brushed Gunmetal                 |
| Material                                                    | 304 grade (18/8) stainless steel |
| WARRANTY                                                    |                                  |
| Replacement Only - Domestic Use                             | 20 Years                         |
| Parts Replacement Only                                      | 12 Months                        |
| Please refer to Warranty Page for full Terms and Conditions |                                  |