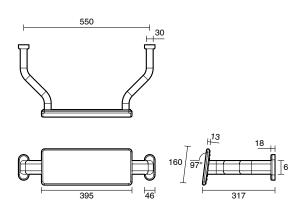

## Mizu Drift 90 Degree Accessible WC Kit Left Hand Brushed Gunmetal 9513053

| SPECIFICATIONS                                              |                                  |
|-------------------------------------------------------------|----------------------------------|
| Recommended Use                                             | Domestic, Hotel & Commercial     |
| Colour                                                      | Brushed Gunmetal                 |
| Material                                                    | 304 grade (18/8) stainless steel |
| WARRANTY                                                    |                                  |
| Replacement Only - Domestic Use                             | 20 Years                         |
| Parts Replacement Only                                      | 12 Months                        |
| Please refer to Warranty Page for full Terms and Conditions |                                  |

Dimensions are nominal measurements only.