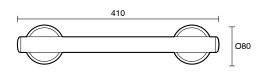

## Mizu Drift 90 Degree Accessible WC Kit Left Hand Brushed Gunmetal 9513053

| SPECIFICATIONS                                              |                                  |
|-------------------------------------------------------------|----------------------------------|
| Recommended Use                                             | Domestic, Hotel & Commercial     |
| Colour                                                      | Brushed Gunmetal                 |
| Material                                                    | 304 grade (18/8) stainless steel |
| WARRANTY                                                    |                                  |
| Replacement Only - Domestic Use                             | 20 Years                         |
| Parts Replacement Only                                      | 12 Months                        |
| Please refer to Warranty Page for full Terms and Conditions |                                  |

Dimensions are nominal measurements only.