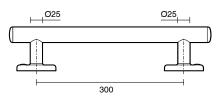

## Mizu Drift 90 Degree Accessible WC Kit Left Hand Brushed Gunmetal 9513053

| SPECIFICATIONS                                              |                                  |
|-------------------------------------------------------------|----------------------------------|
| Recommended Use                                             | Domestic, Hotel & Commercial     |
| Colour                                                      | Brushed Gunmetal                 |
| Material                                                    | 304 grade (18/8) stainless steel |
| WARRANTY                                                    |                                  |
| Replacement Only - Domestic Use                             | 20 Years                         |
| Parts Replacement Only                                      | 12 Months                        |
| Please refer to Warranty Page for full Terms and Conditions |                                  |

Dimensions are nominal measurements only.