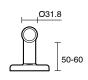

-------------------------------------------------------------|----------------------------------|
| Recommended Use                                             | Domestic, Hotel & Commercial     |
| Colour                                                      | Brushed Gunmetal                 |
| Material                                                    | 304 grade (18/8) stainless steel |
| WARRANTY                                                    |                                  |
| Replacement Only - Domestic Use                             | 20 Years                         |
| Parts Replacement Only                                      | 12 Months                        |
| Please refer to Warranty Page for full Terms and Conditions |                                  |













Dimensions are nominal measurements only.

## **CLEANING RECOMMENDATIONS:**

We recommend the use of soapy water or approved cleaners. This product should not be cleaned with abrasive materials. Damage caused by any improper treatment is not covered by the product warranty. Refer to Warranty Conditions