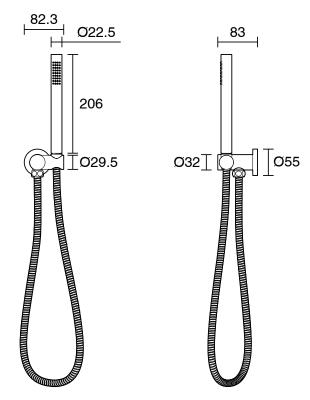

| 300 - 500 kPa                |
| Maximum Continuous Working Temperature                      | 65 deg C                     |
| Suitable for Storage Tank Hot Water                         | Yes                          |
| Suitable for Continuous Flow Hot Water                      | Yes                          |
| Suitable for Gravity Feed Hot Water                         | No                           |
| WARRANTY                                                    |                              |
| Warranty - Domestic Use                                     | 15 Years                     |
| Spare Parts & Labour                                        | 12 Months                    |
| Please refer to Warranty Page for full Terms and Conditions |                              |







Dimensions are nominal measurements only.

## **CLEANING RECOMMENDATIONS:**

We recommend the use of soapy water or approved cleaners. This product should not be cleaned with abrasive materials. Damage caused by any improper treatment is not covered by the product warranty. Refer to Warranty Conditions