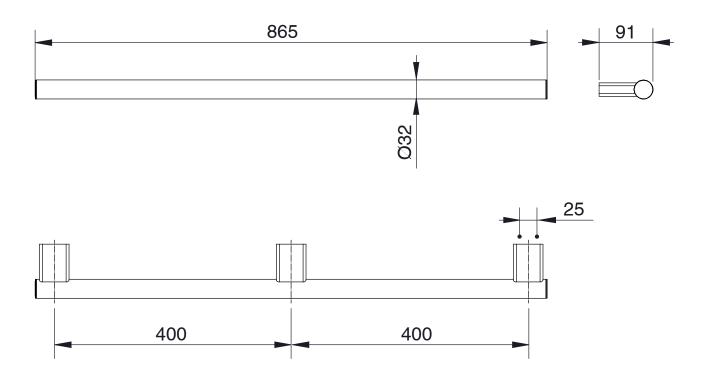

**Note:** The Mizu Drift Assisted Living range is not intended for installation in AS 1428 spaces. Consult with a Reece showroom representative for any AS 1428 requirements.

Dimensions are nominal measurements only.