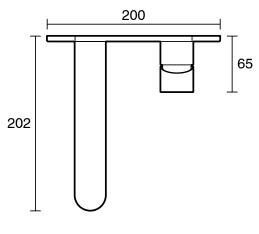

|                           |
|-------------------------------------------------------------|---------------------------|
| Recommended Use                                             | Domestic;Commercial;Hotel |
| Colour Finish                                               | Matte Black               |
| Primary Material                                            | Lead Free Brass           |
| WARRANTY                                                    |                           |
| Warranty - Domestic Use (Years)                             | 10                        |
| Spare Parts & Labour (Years)                                | 1                         |
| Please refer to Warranty Page for full Terms and Conditions |                           |











Dimensions are nominal measurements only.

## **CLEANING RECOMMENDATIONS:**

We recommend the use of soapy water or approved cleaners. This product should not be cleaned with abrasive materials. Damage caused by any improper treatment is not covered by the product warranty. Refer to Warranty Conditions