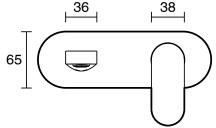

|                           |
|-------------------------------------------------------------|---------------------------|
| Recommended Use                                             | Domestic;Commercial;Hotel |
| Colour Finish                                               | Matte Black               |
| Primary Material                                            | Lead Free Brass           |
| WARRANTY                                                    |                           |
| Warranty - Domestic Use (Years)                             | 10                        |
| Spare Parts & Labour (Years)                                | 1                         |
| Please refer to Warranty Page for full Terms and Conditions |                           |











Dimensions are nominal measurements only.

## **CLEANING RECOMMENDATIONS:**

We recommend the use of soapy water or approved cleaners. This product should not be cleaned with abrasive materials. Damage caused by any improper treatment is not covered by the product warranty. Refer to Warranty Conditions