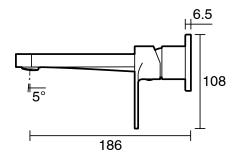

|                           |
|-------------------------------------------------------------|---------------------------|
| Recommended Use                                             | Domestic;Commercial;Hotel |
| Colour Finish                                               | Matte Black               |
| Primary Material                                            | Lead Free Brass           |
| WARRANTY                                                    |                           |
| Warranty - Domestic Use (Years)                             | 10                        |
| Spare Parts & Labour (Years)                                | 1                         |
| Please refer to Warranty Page for full Terms and Conditions |                           |











Dimensions are nominal measurements only.

## **CLEANING RECOMMENDATIONS:**

We recommend the use of soapy water or approved cleaners. This product should not be cleaned with abrasive materials. Damage caused by any improper treatment is not covered by the product warranty. Refer to Warranty Conditions