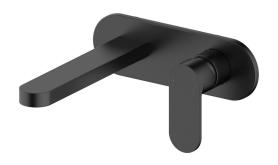

## Mizu Soothe MK2 Wall Basin/Bath Mixer Set Kit Matte Black (6 Star) 9512391

| SPECIFICATIONS                                              |                           |
|-------------------------------------------------------------|---------------------------|
| Recommended Use                                             | Domestic;Commercial;Hotel |
| Colour Finish                                               | Matte Black               |
| Primary Material                                            | Lead Free Brass           |
| WARRANTY                                                    |                           |
| Warranty - Domestic Use (Years)                             | 10                        |
| Spare Parts & Labour (Years)                                | 1                         |
| Please refer to Warranty Page for full Terms and Conditions |                           |