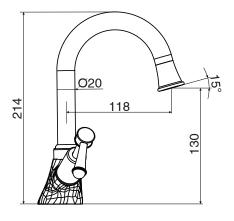

| DR Brass                     |
| Recommended Pressure Range                                  | 150 - 500 kPa as per AS3500  |
| Max Continuous Working Temperature (deg C)                  | 80                           |
| Min Continuous Working Temperature (deg C)                  | 5                            |
| Hot Water Unit Suitability                                  | Storage Tank;Continuous Flow |
| WARRANTY                                                    |                              |
| Warranty - Domestic Use (Years)                             | 10                           |
| Spare Parts & Labour (Years)                                | 1                            |
| Please refer to Warranty Page for full Terms and Conditions |                              |









Dimensions are nominal measurements only.

## **CLEANING RECOMMENDATIONS:**

We recommend the use of soapy water or approved cleaners. This product should not be cleaned with abrasive materials. Damage caused by any improper treatment is not covered by the product warranty. Refer to Warranty Conditions