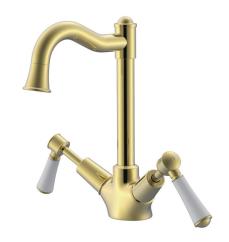

## Posh Canterbury Gooseneck Basin Twinner Lever Porcelain Handles Polished Brass Gold (4 Star) 9509512

| SPECIFICATIONS                                              |                              |
|-------------------------------------------------------------|------------------------------|
| Recommended Use                                             | Domestic;Hotel;Commercial    |
| Colour Finish                                               | Brass Gold                   |
| Primary Material                                            | DR Brass                     |
| Recommended Pressure Range                                  | 150 - 500 kPa as per AS3500  |
| Max Continuous Working Temperature (deg C)                  | 80                           |
| Min Continuous Working Temperature (deg C)                  | 5                            |
| Hot Water Unit Suitability                                  | Storage Tank;Continuous Flow |
| WARRANTY                                                    |                              |
| Warranty - Domestic Use (Years)                             | 10                           |
| Spare Parts & Labour (Years)                                | 1                            |
| Please refer to Warranty Page for full Terms and Conditions |                              |