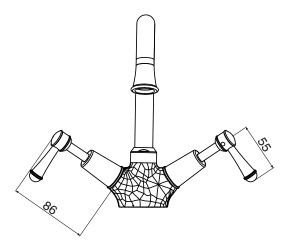

| DR Brass                     |
| Recommended Pressure Range                                  | 150 - 500 kPa as per AS3500  |
| Max Continuous Working Temperature (deg C)                  | 80                           |
| Min Continuous Working Temperature (deg C)                  | 5                            |
| Hot Water Unit Suitability                                  | Storage Tank;Continuous Flow |
| WARRANTY                                                    |                              |
| Warranty - Domestic Use (Years)                             | 10                           |
| Spare Parts & Labour (Years)                                | 1                            |
| Please refer to Warranty Page for full Terms and Conditions |                              |









Dimensions are nominal measurements only.

## **CLEANING RECOMMENDATIONS:**

We recommend the use of soapy water or approved cleaners. This product should not be cleaned with abrasive materials. Damage caused by any improper treatment is not covered by the product warranty. Refer to Warranty Conditions