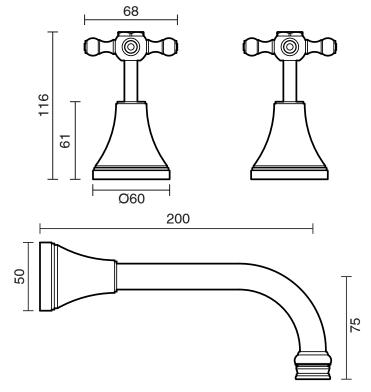

| 150 - 500 kPa                |
| Maximum Continuous Working Temperature                      | 80 deg C                     |
| Suitable for Storage Tank Hot Water                         | Yes                          |
| Suitable for Continuous Flow Hot Water                      | Yes                          |
| Suitable for Gravity Feed Hot Water                         | No                           |
| WARRANTY                                                    |                              |
| Warranty - Domestic Use                                     | 10 Years                     |
| Spare Parts & Labour                                        | 12 Months                    |
| Please refer to Warranty Page for full Terms and Conditions |                              |







Dimensions are nominal measurements only.

## **CLEANING RECOMMENDATIONS:**

We recommend the use of soapy water or approved cleaners. This product should not be cleaned with abrasive materials. Damage caused by any improper treatment is not covered by the product warranty. Refer to Warranty Conditions