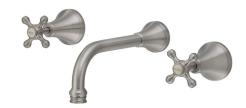

| 150 - 500 kPa                |
| Maximum Continuous Working Temperature                      | 80 deg C                     |
| Suitable for Storage Tank Hot Water                         | Yes                          |
| Suitable for Continuous Flow Hot Water                      | Yes                          |
| Suitable for Gravity Feed Hot Water                         | No                           |
| WARRANTY                                                    |                              |
| Warranty - Domestic Use                                     | 10 Years                     |
| Spare Parts & Labour                                        | 12 Months                    |
| Please refer to Warranty Page for full Terms and Conditions |                              |







Dimensions are nominal measurements only.

## **CLEANING RECOMMENDATIONS:**

We recommend the use of soapy water or approved cleaners. This product should not be cleaned with abrasive materials. Damage caused by any improper treatment is not covered by the product warranty. Refer to Warranty Conditions