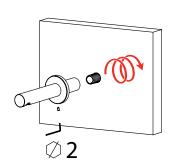

|



To see the complete LAUFEN range go to www.reece.com.au/bathrooms

### **CLEANING RECOMMENDATIONS**

We recommend the use of soapy water or approved cleaners.

This product should not be cleaned with abrasive materials.

Damage caused by any improper treatment is not covered by the product warranty. Refer to Warranty conditions







# LAUFEN TWIN PLUS WALL BATH OUTLET 180MM

### **Important Note**

Mixer must be installed to the requirements of AS/NZS 3500 by a qualified plumber. Your mixer comes to you already factory assembled and tested. We do not recommend the dismantling of any internal part of the mixer. The mixers are factory tested and sealed so as to give the best performance.

### **INSTALLATION INSTRUCTIONS**