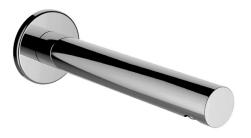

tension or renovation. |
|                             | For best performance and longer life we recommend 150-500kPa.                                  |
|                             | Hot and cold water inlet pressure should be equal.                                             |
| Temperature rating          | Maximum continuous working temperature 80°C                                                    |
| Suitable Hot Water<br>Units | Storage Tank: Yes                                                                              |
|                             | Continuous Flow: Yes                                                                           |
|                             | Gravity Feed: Not suitable                                                                     |



To see the complete LAUFEN range go to www.reece.com.au/bathrooms

### **CLEANING RECOMMENDATIONS**

We recommend the use of soapy water or approved cleaners.

This product should not be cleaned with abrasive materials.

Damage caused by any improper treatment is not covered by the product warranty. Refer to Warranty conditions







# LAUFEN TWIN PLUS WALL BATH OUTLET 180MM

### **Important Note**

Mixer must be installed to the requirements of AS/NZS 3500 by a qualified plumber. Your mixer comes to you already factory assembled and tested. We do not recommend the dismantling of any internal part of the mixer. The mixers are factory tested and sealed so as to give the best performance.

### **INSTALLATION INSTRUCTIONS**