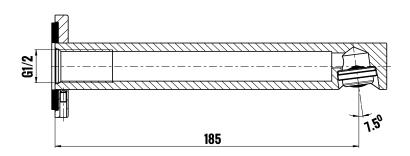

### **LAUFEN**

## **TWINPLUS WALL BATH OUTLET 180MM**





Dimensions are nominal measurements only.

| <b>SPECIFICATIONS</b>       |                                                                                                |
|-----------------------------|------------------------------------------------------------------------------------------------|
| Recommended use             | Domestic, Hotel and Commercial                                                                 |
| Colour availability         | Chrome                                                                                         |
| Pressure rating             | Maximum continuous operating pressure 1000kPa.                                                 |
|                             | As per AS/NZS3500 pressure must be limited to 500kPa on any new home, extensio