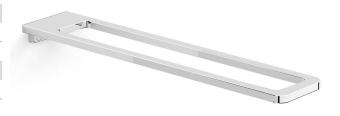

## Milli Glance Fixed Towel Bars 410mm Chrome

## 9503862

| SPECIFICATIONS                                              |                              |
|-------------------------------------------------------------|------------------------------|
| Recommended Use                                             | Domestic, Hotel & Commercial |
| Colour                                                      | Chrome                       |
| WARRANTY                                                    |                              |
| Replacement Only - Domestic Use                             | 15 Years                     |
| Please refer to Warranty Page for full Terms and Conditions |                              |







Dimensions are nominal measurements only.

## **CLEANING RECOMMENDATIONS:**

We recommend the use of soapy water or approved cleaners. This product should not be cleaned with abrasive materials. Damage caused by any improper treatment is not covered by the product warranty. Refer to Warranty Conditions