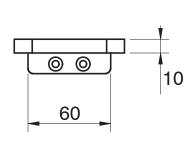

## Milli Glance Fixed Towel Bars 410mm Chrome

## 9503862

| SPECIFICATIONS                                              |                              |
|-------------------------------------------------------------|------------------------------|
| Recommended Use                                             | Domestic, Hotel & Commercial |
| Colour                                                      | Chrome                       |
| WARRANTY                                                    |                              |
| Replacement Only - Domestic Use                             | 15 Years                     |
| Please refer to Warranty Page for full Terms and Conditions |                              |







Dimensions are nominal measurements only.

## **CLEANING RECOMMENDATIONS:**

We recommend the use of soapy water or approved cleaners. This product should not be cleaned with abrasive materials. Damage caused by any improper treatment is not covered by the product warranty. Refer to Warranty Conditions