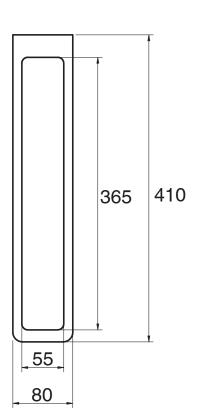

## Milli Glance Fixed Towel Bars 410mm Chrome

## 9503862

| SPECIFICATIONS                                              |                              |
|-------------------------------------------------------------|------------------------------|
| Recommended Use                                             | Domestic, Hotel & Commercial |
| Colour                                                      | Chrome                       |
| WARRANTY                                                    |                              |
| Replacement Only - Domestic Use                             | 15 Years                     |
| Please refer to Warranty Page for full Terms and Conditions |                              |







Dimensions are nominal measurements only.

## **CLEANING RECOMMENDATIONS:**

We recommend the use of soapy water or approved cleaners. This product should not be cleaned with abrasive materials. Damage caused by any improper treatment is not covered by the product warranty. Refer to Warranty Conditions