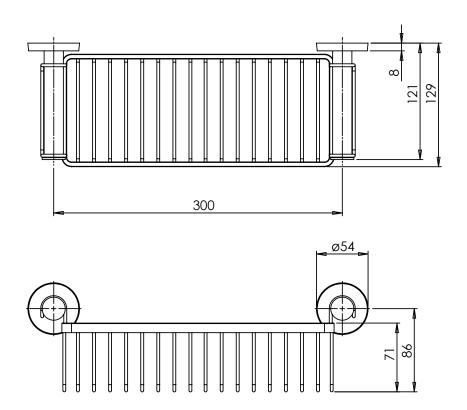

## **Phoenix Gen X Shower Basket Chrome**

275086

| SPECIFICATIONS                                              |                           |
|-------------------------------------------------------------|---------------------------|
| Recommended Use                                             | Domestic;Hotel;Commercial |
| Colour Finish                                               | Polished Chrome           |
| Primary Material                                            | Brass                     |
| WARRANTY                                                    |                           |
| Replacement Only - Domestic Use (Years)                     | 7                         |
| Parts Replacement Only (Years)                              | 1                         |
| Please refer to Warranty Page for full Terms and Conditions |                           |

Dimensions are nominal measurements only.