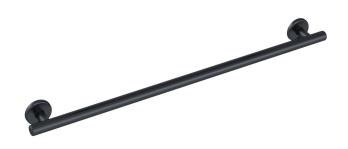

## Mizu Drift 900mm Grab Rail Straight Brushed Gunmetal

## 2266516

| SPECIFICATIONS                                              |                                  |
|-------------------------------------------------------------|----------------------------------|
| Recommended Use                                             | Domestic, Hotel & Commercial     |
| Colour                                                      | Brushed Gunmetal                 |
| Material                                                    | 304 grade (18/8) stainless steel |
| Weight Capacity                                             | 113 kg                           |
| Fixings                                                     | Double                           |
| WARRANTY                                                    |                                  |
| Replacement Only - Domestic Use                             | 20 Years                         |
| Parts Replacement Only                                      | 12 Months                        |
| Please refer to Warranty Page for full Terms and Conditions |                                  |