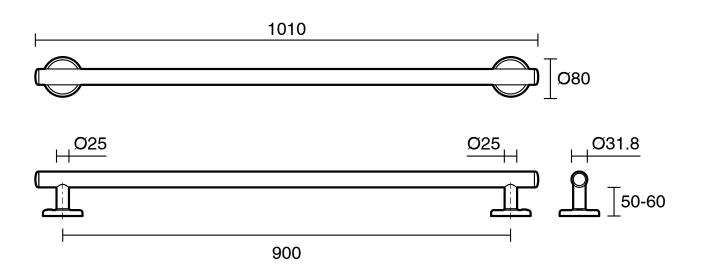

|
| Colour                                                      | Brushed Gunmetal                 |
| Material                                                    | 304 grade (18/8) stainless steel |
| Weight Capacity                                             | 113 kg                           |
| Fixings                                                     | Double                           |
| WARRANTY                                                    |                                  |
| Replacement Only - Domestic Use                             | 20 Years                         |
| Parts Replacement Only                                      | 12 Months                        |
| Please refer to Warranty Page for full Terms and Conditions |                                  |





Dimensions are nominal measurements only.

## **CLEANING RECOMMENDATIONS:**

We recommend the use of soapy water or approved cleaners. This product should not be cleaned with abrasive materials. Damage caused by any improper treatment is not covered by the product warranty. Refer to Warranty Conditions