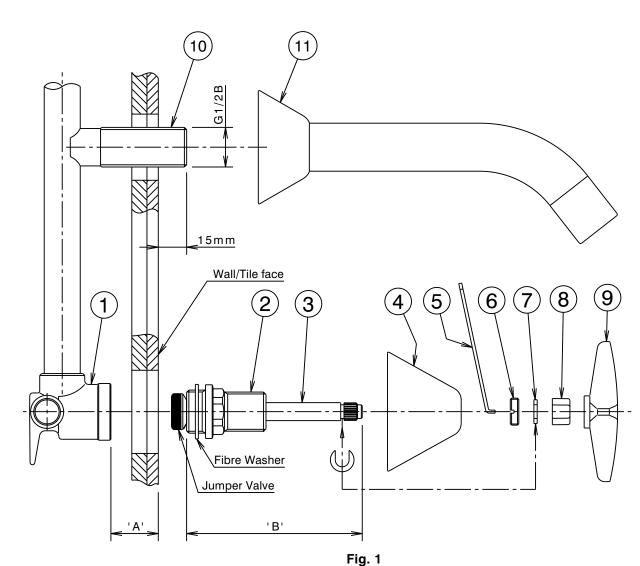

## Installation

- 1) Check in-wall depth (dimension 'A' in Fig. 1) to ensure correct length spindle (3) has been selected (see Table 1).
- Check seats in recess tap bodies (1) are in good condition and free of foreign materials. Reseat if required.
   Important : All pipework must be thoroughly flushed prior to installation, to remove all foreign matter.
- 3) Fully open tap spindle (3) in tap head assembly (2). Ensure fibre washer and jumper valve are in position as shown.
- 4) Screw tap head assembly (2) into recess tap body (1) by hand and tighten using suitable tube spanner.
- 5) Screw on wall flange (4) and tighten fully by hand against wall/tile face taking care not to damage the decorative finish.
- 6) Fit handle assembly as follows:-
- i) Turn both spindles to the fully closed position.
- ii) Place retaining nut (6) over spindle (3), with slot facing flange (4).
- iii) Place retaining clip (7) into groove at bottom of spline in spindle (3).
- iv) Ensure handle insert (8) is in position in handle (9).
   Fit handle (9) to spindle (3), position to suit. Push handle (9) firmly down until it bottoms internally.
- v) Screw retaining nut (6) into handle and tighten using spanner (5) provided.
- Check that threaded nipple (10) is the correct length, as shown Cut to length if required ensuring end face is square. Apply thread tape to the thread. Screw the bath outlet (11) onto the threaded nipple (10) and position as required. DO NOT OVERTIGHTEN.

| Table 1         |                                   |
|-----------------|-----------------------------------|
| Tap Head Ass'y  | Dimension 'B'                     |
| Standard Length | 92.5mm                            |
| 13mm Extended   | 105.5mm                           |
|                 | Tap Head Ass'y<br>Standard Length |