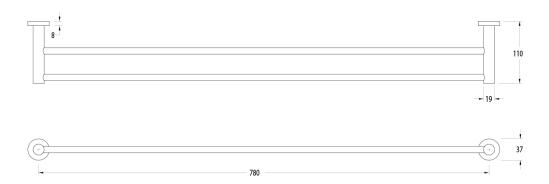

l 780mm Living Tumbled Brass 225980

| SPECIFICATIONS                                              |                              |
|-------------------------------------------------------------|------------------------------|
| Recommended Use                                             | Domestic, Hotel & Commercial |
| Colour                                                      | Living Tumbled Brass         |
| Material                                                    | DR Brass                     |
| WARRANTY                                                    |                              |
| Replacement Only - Domestic Use                             | 15 Years                     |
| Please refer to Warranty Page for full Terms and Conditions |                              |





Dimensions are nominal measurements only.

## **CLEANING RECOMMENDATIONS:**

We recommend the use of soapy water or approved cleaners. This product should not be cleaned with abrasive materials. Damage caused by any improper treatment is not covered by the product warranty. Refer to Warranty Conditions