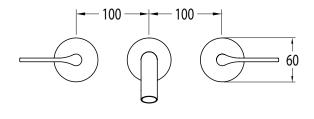

| 250-500kPa                   |
| Maximum Continuous Working Temperature                      | 65 deg C                     |
| Suitable for Storage Tank Hot Water                         | Yes                          |
| Suitable for Continuous Flow Hot Water                      | Yes                          |
| Suitable for Gravity Feed Hot Water                         | No                           |
| WARRANTY                                                    |                              |
| Warranty - Domestic Use                                     | 15 Years                     |
| Spare Parts & Labour                                        | 12 Months                    |
| Please refer to Warranty Page for full Terms and Conditions |                              |









Dimensions are nominal measurements only.

## **CLEANING RECOMMENDATIONS:**

We recommend the use of soapy water or approved cleaners. This product should not be cleaned with abrasive materials. Damage caused by any improper treatment is not covered by the product warranty. Refer to Warranty Conditions