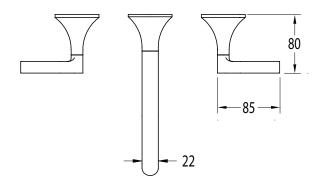

| 250-500kPa                   |
| Maximum Continuous Working Temperature                      | 65 deg C                     |
| Suitable for Storage Tank Hot Water                         | Yes                          |
| Suitable for Continuous Flow Hot Water                      | Yes                          |
| Suitable for Gravity Feed Hot Water                         | No                           |
| WARRANTY                                                    |                              |
| Warranty - Domestic Use                                     | 15 Years                     |
| Spare Parts & Labour                                        | 12 Months                    |
| Please refer to Warranty Page for full Terms and Conditions |                              |









Dimensions are nominal measurements only.

## **CLEANING RECOMMENDATIONS:**

We recommend the use of soapy water or approved cleaners. This product should not be cleaned with abrasive materials. Damage caused by any improper treatment is not covered by the product warranty. Refer to Warranty Conditions