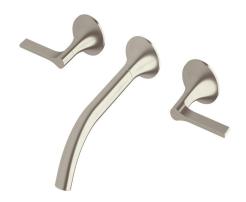

## Milli Oria Wall Bath Set 215mm PVD Brushed Nickel

## 2265608

| SPECIFICATIONS                                              |                              |
|-------------------------------------------------------------|------------------------------|
| Recommended Use                                             | Domestic, Hotel & Commercial |
| Colour                                                      | Nickel                       |
| Finish                                                      | Brushed                      |
| Material                                                    | Brass                        |
| Recommended Pressure Range                                  | 250-500kPa                   |
| Maximum Continuous Working Temperature                      | 65 deg C                     |
| Suitable for Storage Tank Hot Water                         | Yes                          |
| Suitable for Continuous Flow Hot Water                      | Yes                          |
| Suitable for Gravity Feed Hot Water                         | No                           |
| WARRANTY                                                    |                              |
| Warranty - Domestic Use                                     | 15 Years                     |
| Spare Parts & Labour                                        | 12 Months                    |
| Please refer to Warranty Page for full Terms and Conditions |                              |