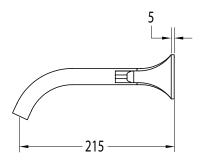

| 250-500kPa                   |
| Maximum Continuous Working Temperature                      | 65 deg C                     |
| Suitable for Storage Tank Hot Water                         | Yes                          |
| Suitable for Continuous Flow Hot Water                      | Yes                          |
| Suitable for Gravity Feed Hot Water                         | No                           |
| WARRANTY                                                    |                              |
| Warranty - Domestic Use                                     | 15 Years                     |
| Spare Parts & Labour                                        | 12 Months                    |
| Please refer to Warranty Page for full Terms and Conditions |                              |









Dimensions are nominal measurements only.

## **CLEANING RECOMMENDATIONS:**

We recommend the use of soapy water or approved cleaners. This product should not be cleaned with abrasive materials. Damage caused by any improper treatment is not covered by the product warranty. Refer to Warranty Conditions