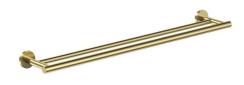

---------------------------------|---------------------------|
| Recommended Use                                             | Domestic;Commercial;Hotel |
| Colour Category                                             | Brass                     |
| Colour Finish                                               | Brushed Brass             |
| Primary Material                                            | Brass                     |
| WARRANTY                                                    |                           |
| Replacement Only - Domestic Use                             | 15                        |
| Parts Replacement Only                                      | 1                         |
| Please refer to Warranty Page for full Terms and Conditions |                           |





Dimensions are nominal measurements only.

## **CLEANING RECOMMENDATIONS:**

We recommend the use of soapy water or approved cleaners. This product should not be cleaned with abrasive materials. Damage caused by any improper treatment is not covered by the product warranty. Refer to Warranty Conditions