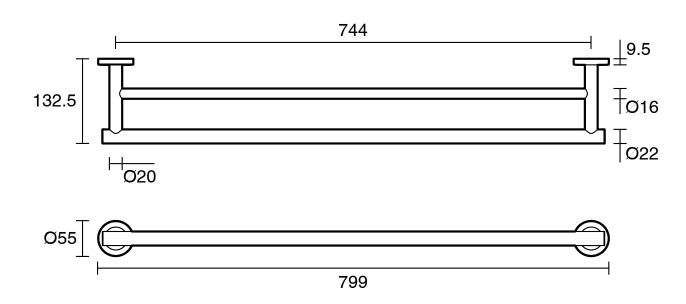

-------------------------------|---------------------------|
| Recommended Use                                             | Domestic;Commercial;Hotel |
| Colour Category                                             | Brass                     |
| Colour Finish                                               | Brushed Brass             |
| Primary Material                                            | Brass                     |
| WARRANTY                                                    |                           |
| Replacement Only - Domestic Use                             | 15                        |
| Parts Replacement Only                                      | 1                         |
| Please refer to Warranty Page for full Terms and Conditions |                           |





Dimensions are nominal measurements only.

## **CLEANING RECOMMENDATIONS:**

We recommend the use of soapy water or approved cleaners. This product should not be cleaned with abrasive materials. Damage caused by any improper treatment is not covered by the product warranty. Refer to Warranty Conditions